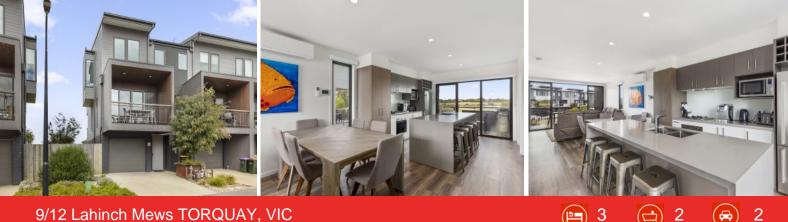

## Contemporary Golf Course Living

This is contemporary, quality townhouse living with a community feel and beautiful fairway views. Offered over three levels, it is spacious, light filled and the perfect lock and leave.

The open plan living area on the second level is a highlight. It features a sunny space to relax with large sliding doors onto a sheltered balcony overlooking the golf course. Entertain or wind down and relax all year round. The generous kitchen features Smeg appliances, Caesarstone bench tops, ample storage and access to a second outdoor living area. A powder room is also on this level.

Additional features include double glazing; external shutters to the ground and first floor; wool carpets and digital keyless entry.

 Price:
 \$880,000 - \$930,000

 Property Type:
 Townhouse