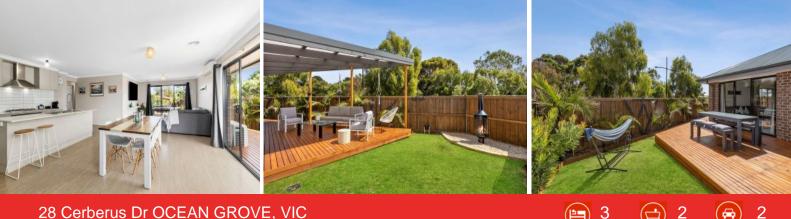

## 28 Cerberus Dr OCEAN GROVE, VIC

## Resort-Style Living With A Leafy Natural Outlook:

The pleasant main living area is well-connected to the expansive deck via large glass sliders. Offering a Bosch dishwasher, Veneto oven and gas burner cooktop, stone benchtops and plenty of neutral-coloured cabinetry, the contemporary kitchen is placed at the heart of the home. The second living area is a generous size, and enjoys morning light pouring through the front windows.

The double garage has been cleverly converted into a rumpus area, with contrasting black walls, painted concrete flooring and a TV point but can still be used to house vehicles securely.

This home's piece de resistance is the outdoor entertaining space which is oriented towards the north, and includes an undercover section, full surrounding landscaping and a fire p