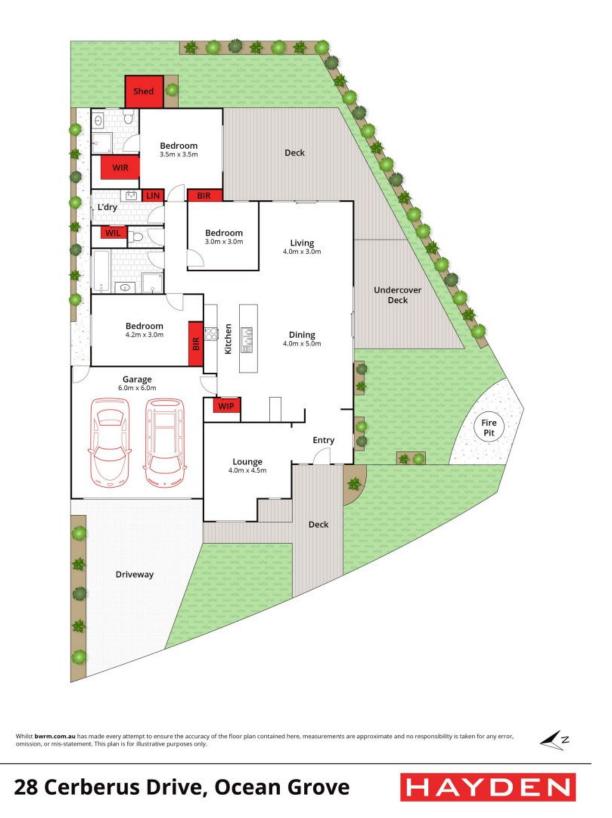

The double garage has been cleverly converted into a rumpus area, with contrasting black walls, painted concrete flooring and a TV point but can still be used to house vehicles securely.

This home's piece de resistance is the outdoor entertaining space which is oriented towards the north, and includes an undercover section, full surrounding landscaping and a fire p

| Price:         | \$800,000-\$860,000 |
|----------------|---------------------|
| Property Type: | House               |
| Land:          | 505 m2              |