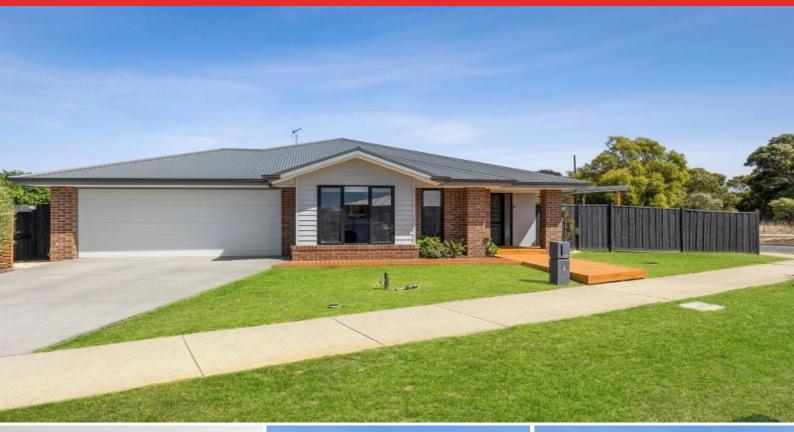

## 28 Cerberus Dr OCEAN GROVE, VIC

## Resort-Style Living With A Leafy Natural Outlook:

The pleasant main living area is well-connected to the expansive deck via large glass sliders. Offering a Bosch dishwasher, Veneto oven and gas burner cooktop, stone benchtops and plenty of neutral-coloured cabinetry, the contemporary kitchen is placed at the heart of the home. The second living area is a generous size, and enjoys morning light pouring through the front windows.

The double garage has been cleverly converted into a rumpus area, with contrasting black walls, painted concrete flooring and a TV point but can still be used to house vehicles securely.

This home's piece de resistance is the outdoor entertaining space which is oriented towards the north, and includes an undercover section, full surrounding landscaping and a fire p