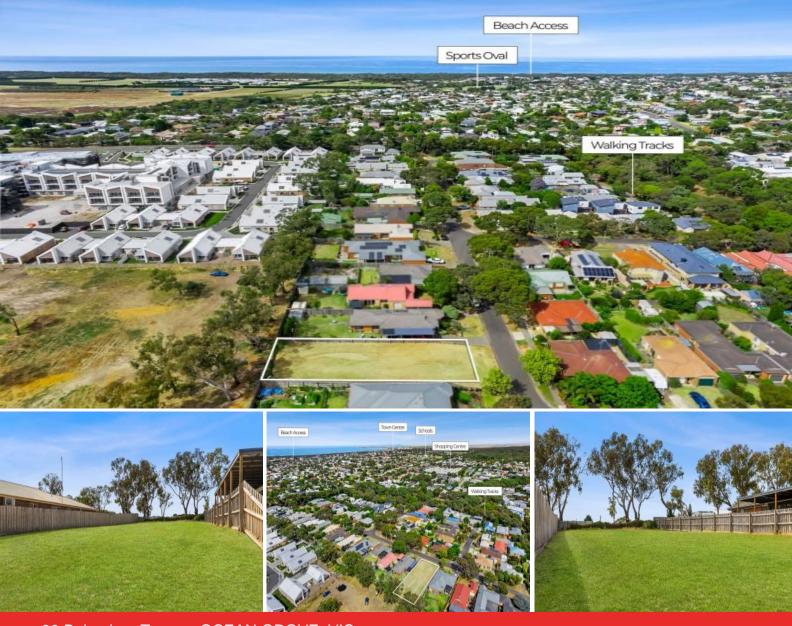

## Rare Chance to Build in Peaceful Ocean Grove

Set amongst tranquil parkland and quiet cul-de-sacs, this rare block offers buyers the chance to build a family home in a peaceful locale, just minutes to the best of Ocean Grove amenities.

We have 2 examples of a 4 Bedroom 2 bathroom 2 living and 2 car garage homes have been made available by a local Builder and are available by enquiry .

| Price:         | \$550,000 - \$575,000 |
|----------------|-----------------------|
| Property Type: | Land                  |
| Land:          | 600 m2                |