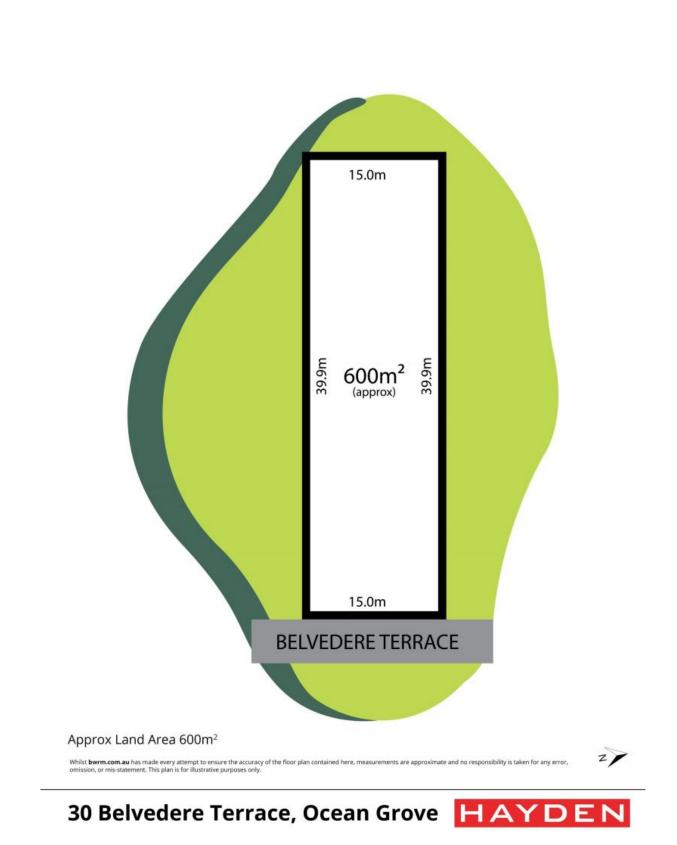

We have 2 examples of a 4 Bedroom 2 bathroom 2 living and 2 car garage homes have been made available by a local Builder and are available by enquiry .

| Price:         | \$550,000 - \$575,000 |
|----------------|-----------------------|
| Property Type: | Land                  |
| Land:          | 600 m2                |