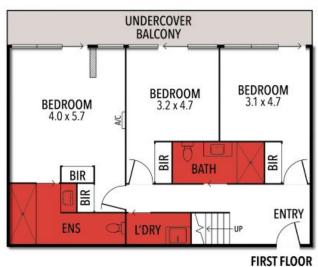

- ? A spacious three bedroom apartment set over two storeys
- ? Two secure undercover car parks for convenience and security
- ? The kitchen features stone bench tops, a gas hot plate, and an electric oven
- ? Two generous balconies; one facing North with great ocean views overlooking the pool, and the other enclosed, facing South towards Point Danger  ${\sf Constant}$
- ? A contemporary bathroom and an ensuite for the main bedroom
- ? An outdoor swimming pool/lagoon with a spa for relaxation
- ? A pool bar for refreshments
- ? The property is only 50m from the white sandy beach and a short walk to Torquay town  $\ensuremath{\mathsf{cen}}$

## **Bryan Hayden**

0417613250

bryanh@hayden.com.au

THE ABOVE PLAN IS AN ARTIST'S IMPRESSION ONLY, IT INCLUDES ELEMENTS THAT ARE FOR DISPLAY PURPOSES ONLY AND MAY NOT BE TO SCALE.

LANDSCAPING SHOWN IS INDICATIVE ONLY. DIMENSIONS ARE APPROXIMATE.