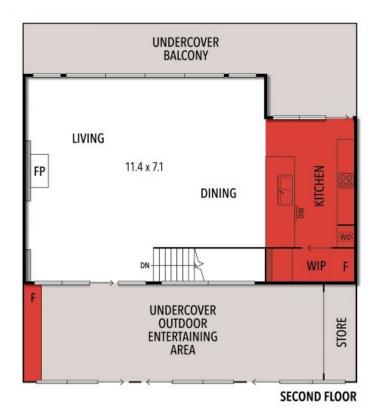

- ? A spacious three bedroom apartment set over two storeys
- ? Two secure undercover car parks for convenience and security
- ? The kitchen features stone bench tops, a gas hot plate, and an electric oven
- ? Two generous balconies; one facing North with great ocean views overlooking the pool, and the other enclosed, facing South towards Point Danger  ${\sf Constant}$
- ? A contemporary bathroom and an ensuite for the main bedroom
- ? An outdoor swimming pool/lagoon with a spa for relaxation
- ? A pool bar for refreshments
- ? The property is only 50m from the white sandy beach and a short walk to Torquay town  $\ensuremath{\mathsf{cen}}$

## **Bryan Hayden**

0417613250

bryanh@hayden.com.au

THE ABOVE PLAN IS AN ARTIST'S IMPRESSION ONLY, IT INCLUDES ELEMENTS THAT ARE FOR DISPLAY PURPOSES ONLY AND MAY NOT BE TO SCALE.

LANDSCAPING SHOWN IS INDICATIVE ONLY. DIMENSIONS ARE APPROXIMATE.