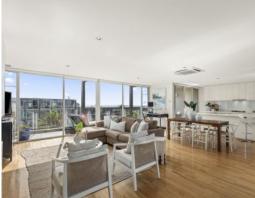

- ? A spacious three bedroom apartment set over two storeys
- ? Two secure undercover car parks for convenience and security
- ? The kitchen features stone bench tops, a gas hot plate, and an electric oven
- ? Two generous balconies; one facing North with great ocean views overlooking the pool, and the other enclosed, facing South towards Point Danger  ${\sf Constant}$
- ? A contemporary bathroom and an ensuite for the main bedroom
- ? An outdoor swimming pool/lagoon with a spa for relaxation
- ? A pool bar for refreshments
- ? The property is only 50m from the white sandy beach and a short walk to Torquay town  $\ensuremath{\mathsf{cen}}$