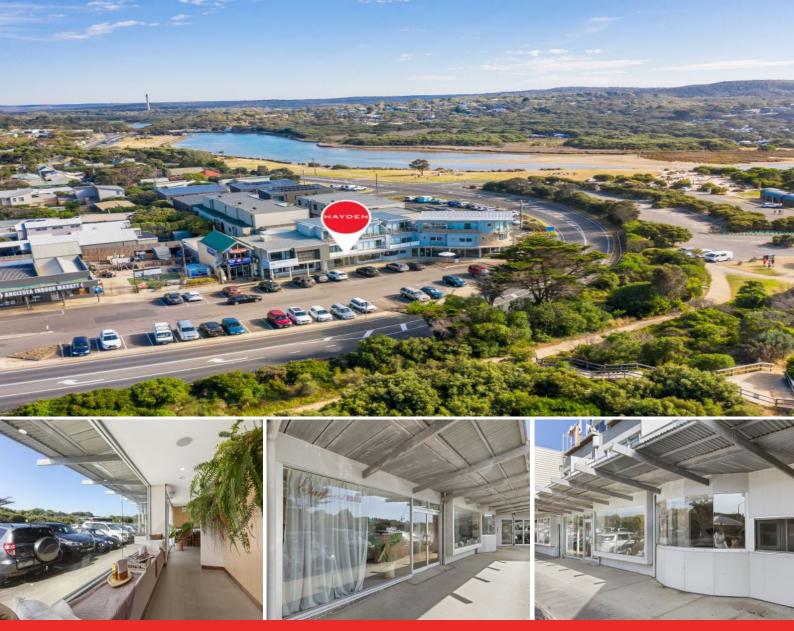

### Surf Coast Investment

This securely leased commercial premises perfectly located with access to the Great Ocean Road directly opposite the famous Anglesea Surf Beach offers the rare opportunity to secure a rewarding investment ? Lease options till 2033 with current net annual return of \$23,700.

This is a solidly constructed premises with a well recognised tenant, plus high exposure site and ample carparking, it offers the perfect opportunity for the young investor.

| Price:         | \$530,000 |
|----------------|-----------|
| Property Type: | Retail    |

2/143A Great Ocean Road ANGLESEA, VIC