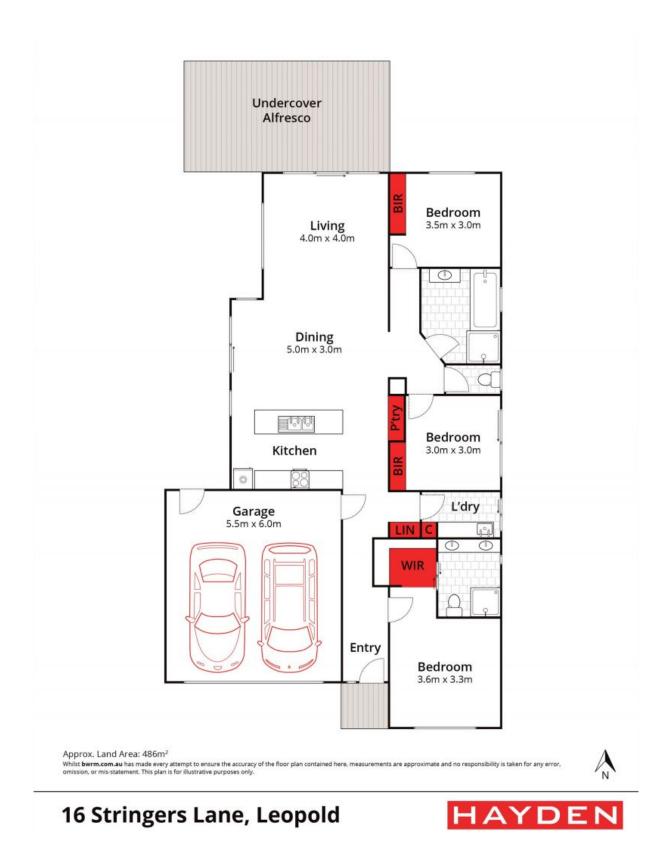

| Price:         | \$680,000 - \$720,000 |
|----------------|-----------------------|
| Property Type: | House                 |
| Land:          | 487 m2                |