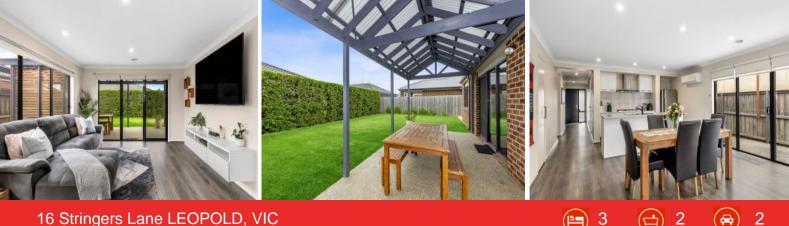

## 16 Stringers Lane LEOPOLD, VIC

Easy-care gardens are a blessing, with hedges lining the back fence for privacy. The remote double garage features internal access and epoxy flooring, while the side gates are perfect for caravan/boat storage. Security cameras provide peace of mind.