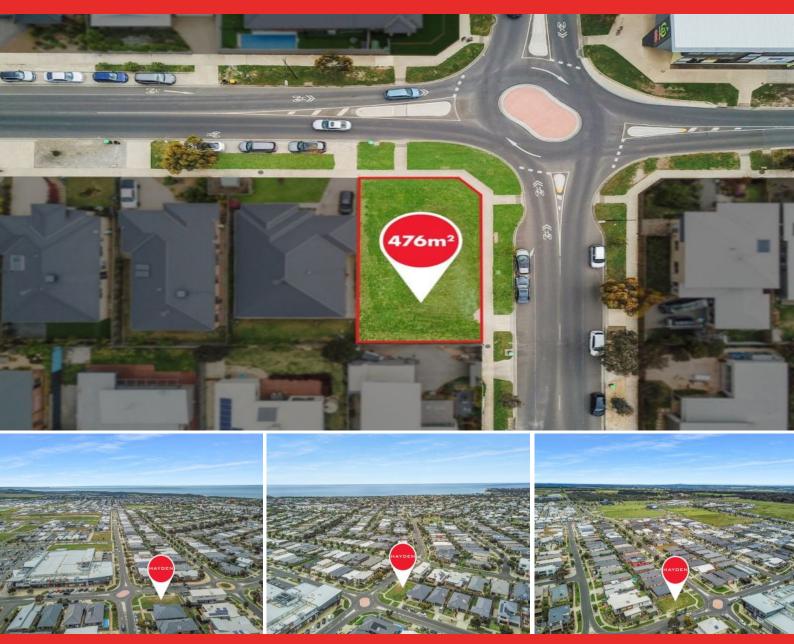

### 203 Fischer Street TORQUAY, VIC

#### Desirable In The Dunes

This well-located block in the Dunes Estate is titled and ready to go, 476m2 and boasting a 16m frontage. The proximity to the shopping centre, schools and childcare make this an obvious building site choice for families; however, this block will also appeal to downsizers, first home buyers and investors. This property also offers the potential for a small practice STCA.

Hard to beat at the price.

| Price:         | \$620,000 - \$650,000 |
|----------------|-----------------------|
| Property Type: | Land                  |
| Land:          | 476 m2                |