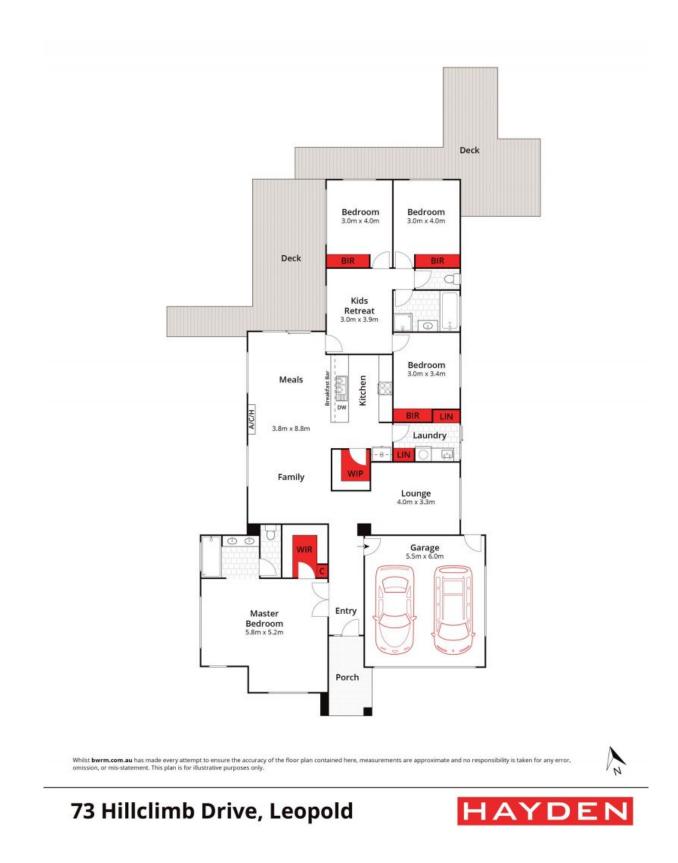

## A Blissful Lifestyle Awaits!

Surrounded by gorgeous gardens, this family residence will astound with a spacious layout and superb outdoor entertaining zone!

With the outdoor deck wrapping around the home, you'll love that you can find private pockets to relax amongst the gardens or soak up the sunshine. The north-facing backyard is home to a firepit zone and powered workshop, while side gates open onto an undercover storage area. The remote double garage features internal access.