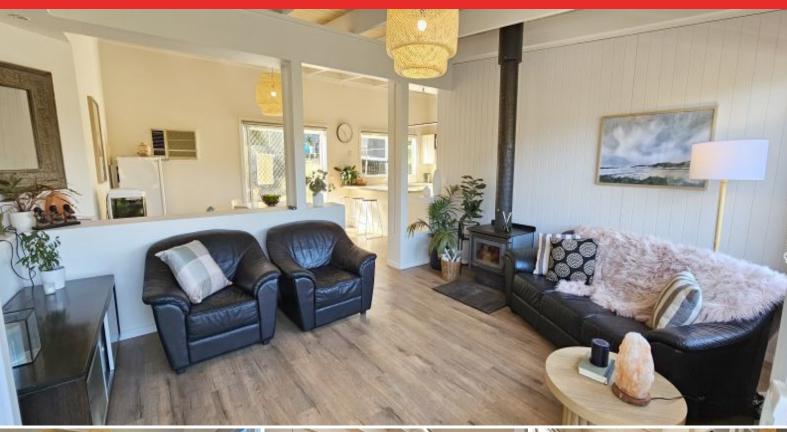

## Instant Appeal

Reflective of the natural environment, this relaxed setting offers an earthy coastal haven. Set on a generous 820sqm (approx.) corner allotment, this family home feels like a natural oasis with its treed outlook providing a great sense of privacy and space. The big sky backdrop and shade of coastal banksias, gums and she-oaks feels like a retreat, combining views, elevation and tranquility.