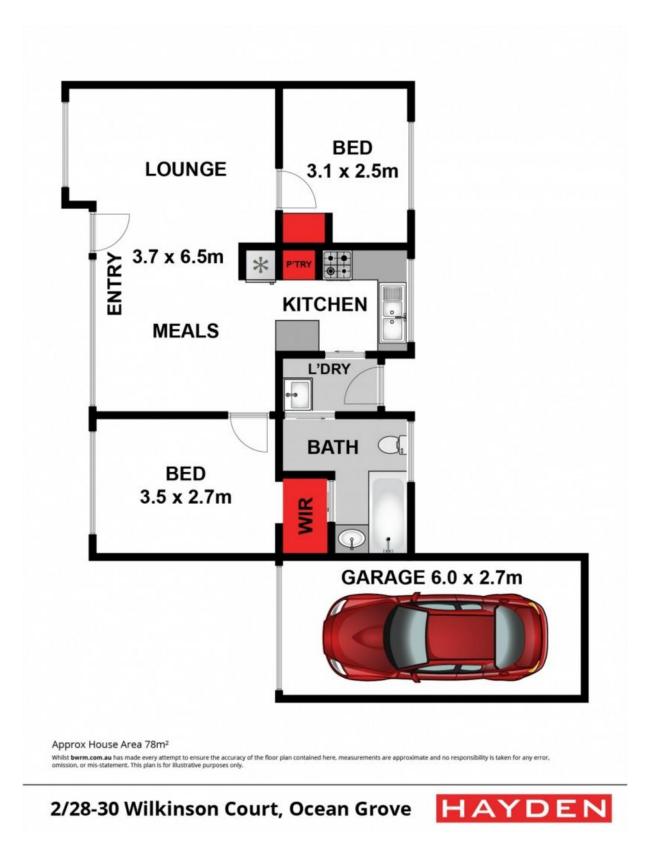

Walk to the main street, Madeley Street shops, tennis courts and sporting facilities it is a dream come true.

| Price:         | \$560,000 |
|----------------|-----------|
| Property Type: | Unit      |
| Land:          | 123 m2    |