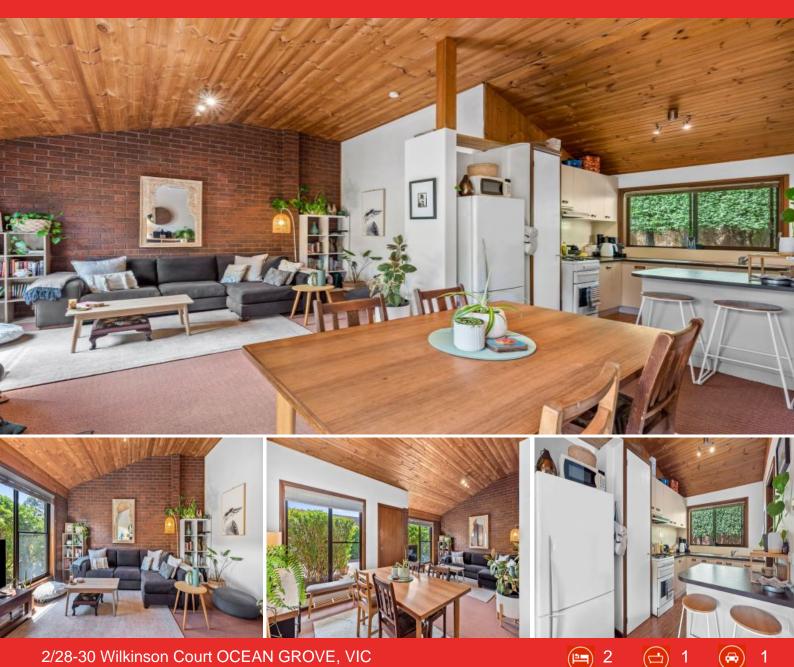

Character Townhouse in Old Grove Locale

This brick unit has the potential to deliver a fantastic investment, whether as a long-term tenancy or holiday rental income. Currently tenanted, the savvy investor could leave the low-maintenance interior as is, or renovate - the possibilities are endless! Quiet, secure, and well buffered from the street, in a quiet cul de sac of units. The interior is light and spacious, and the raked ceiling makes the most of the elevated gable, and the expansive glazing on the westerly elevation allows natural afternoon light into all living spaces.

Walk to the main street, Madeley Street shops, tennis courts and sporting facilities it is a dream come true.

| Price:         | \$560,000 |
|----------------|-----------|
| Property Type: | Unit      |
| Land:          | 123 m2    |

## HAYDEN

Lynley Bassett 0448515925 lynley@haydenoceangrove.com.a

2/28-30 Wilkinson Court

**OCEAN GROVE, VIC**