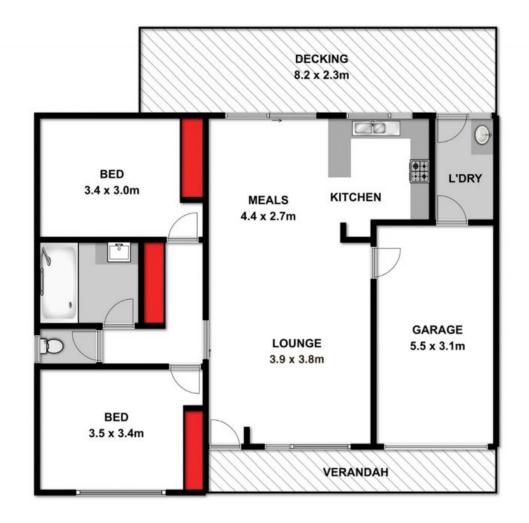

## **HAYDEN**

**Karen Purcell** 

**David Pemberton** 

0448510143

0419874029

karenp@haydenleopold.comdawid@haydenleopold.com.au

Approx Area 46.8m<sup>2</sup>

Whilst bwrm.com.au has made every attempt to ensure the accuracy of the floor plan contained here, measurements are approximate and no responsibility is taken for any error, omission, or mis-statement. This plan is for illustrative purposes only.