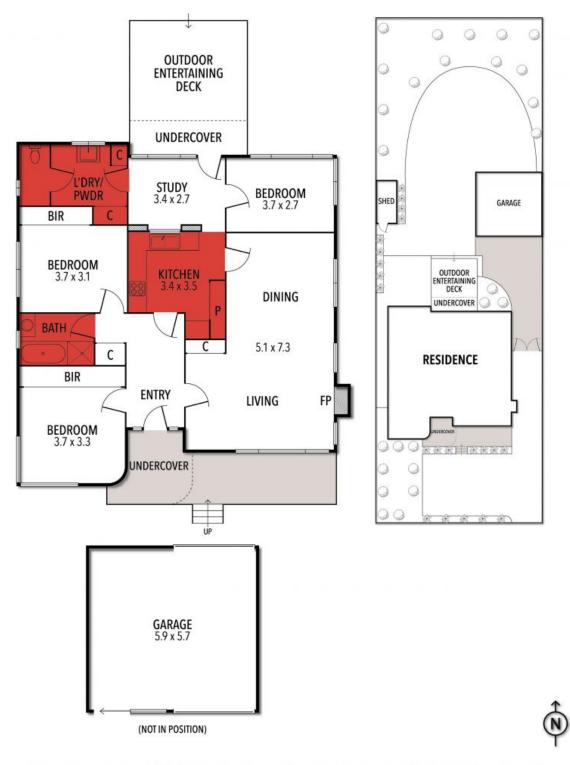

## **30 MARJORIE AVENUE, BELMONT**

THE ABOVE PLAN IS AN ARTIST'S IMPRESSION ONLY, IT INCLUDES ELEMENTS THAT ARE FOR DISPLAY PURPOSES ONLY AND MAY NOT BE TO SCALE. LANDSCAPING SHOWN IS INDICATIVE ONLY. DIMENSIONS ARE APPROXIMATE.