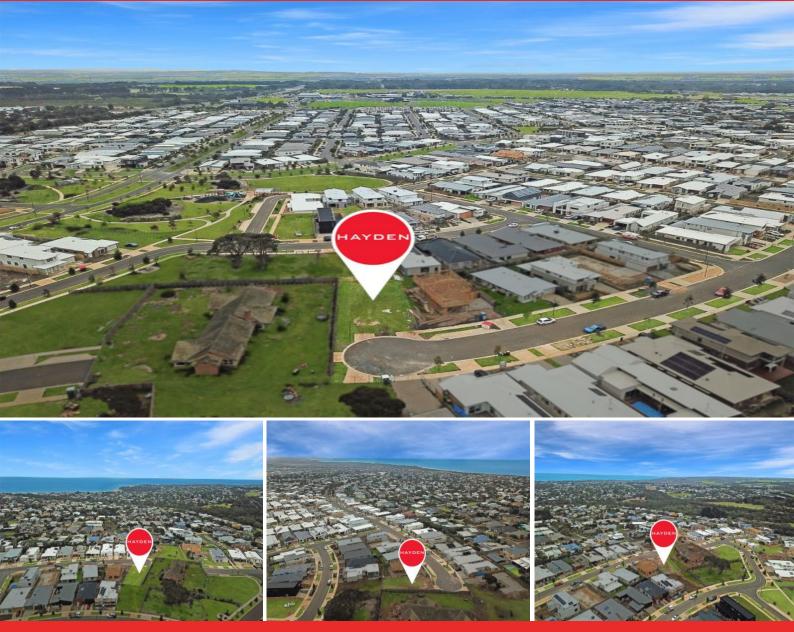

#### Titled And Ready To Build!

Titled and ready to build on, this 491m2 (approx.) lot provides a blank canvas for you to build your dream home. Take advantage of this highly desirable block with North facing backyard and potential ocean views.

The 16.9m approx. frontage tappers in slightly to 13.8m at the rear with an approx. 31m depth.

You will be close to everything you could possibly need plus more. Primary and high schools, sporting precincts and the Dunes Shopping Centre are all within close proximity, while Melbourne is only an hours drive away.

Why live someone else's dream when you can create your own now.

? 491m2 block

? All services available

? North facing backyard

| Price:         | \$750,000 |
|----------------|-----------|
| Property Type: | Land      |
| Land:          | 490 m2    |