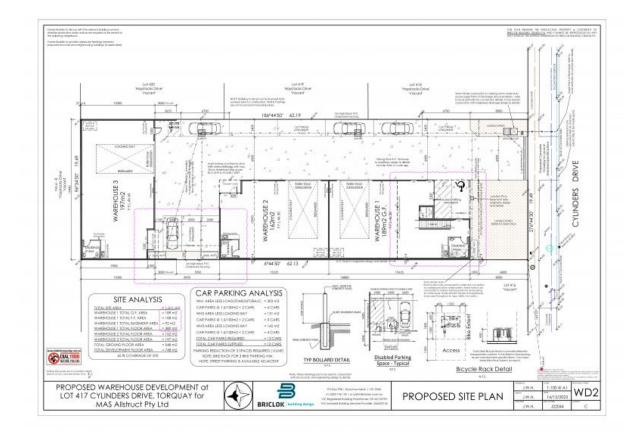

Modern tilt panel construction and with off street parking, these warehouses are a great opportunity for owner occupier or investor.

Warehouse 1? 92m2 basement 189m2 ground floor 108m2 first floor Total 389m2 Inc lift Price \$1,720,000

Warehouse 2

| Price:         | Contact Agent |
|----------------|---------------|
| Property Type: | Industrial    |
| Land:          | 1211 m2       |
|                |               |