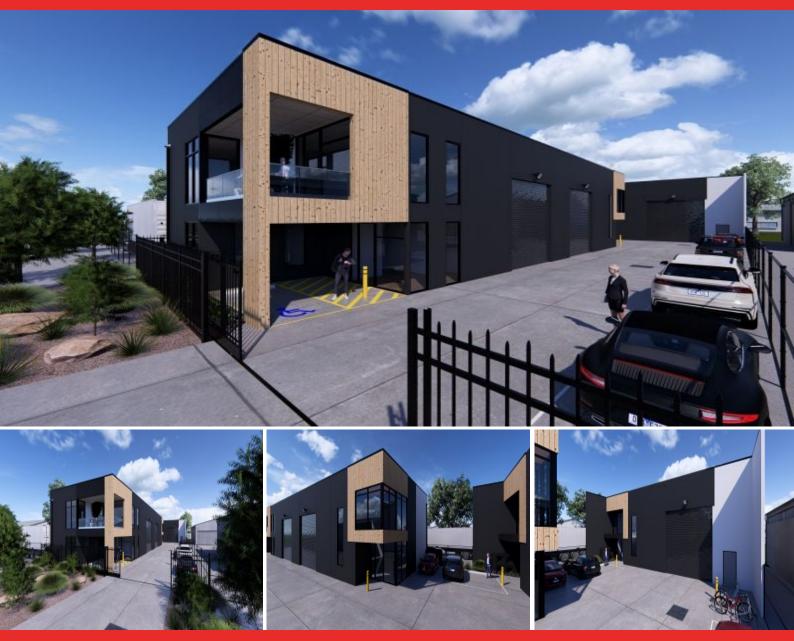

#### New Warehouse - Coming Soon

Three warehouse to be constructed in Torquay's vibrant Industrial Estate, with completion expected Oct 2024.

Ranging from 162-389sqm, these factories offer an opportunity to purchase now, prior to completion.

Modern tilt panel construction and with off street parking, these warehouses are a great opportunity for owner occupier or investor.

Warehouse 1? 92m2 basement 189m2 ground floor 108m2 first floor Total 389m2 Inc lift Price \$1,720,000