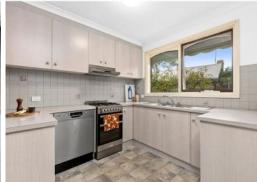

## Light and Bright Family Home!

Perfectly located close to shops, schools and sporting facilities. This neat, three bedroom brick home is simple yet comfortable coastal living.

A circular floor plan encompasses the bright north-facing living room, spacious dining area and kitchen. Each of the bedrooms have roller blinds, two bedrooms have built in robes, and the master is very generous and includes a shower and vanity nook.