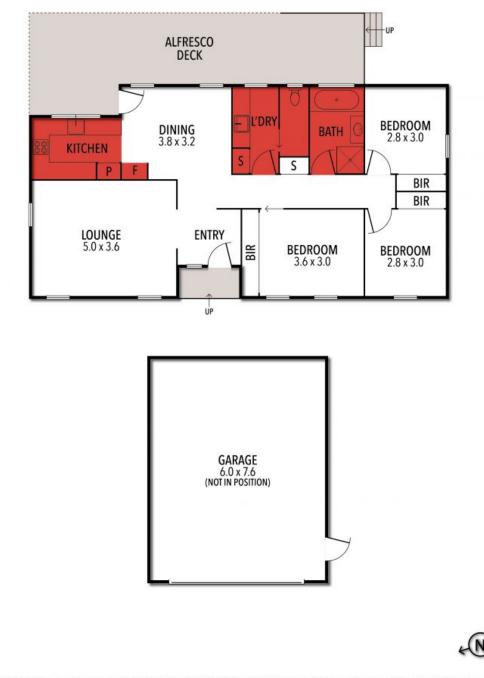

## 2 FAIRBAIRN DRIVE, CORIO

THE ABOVE PLAN IS AN ARTIST'S IMPRESSION ONLY, IT INCLUDES ELEMENTS THAT ARE FOR DISPLAY PURPOSES ONLY AND MAY NOT BE TO SCALE. LANDSCAPING SHOWN IS INDICATIVE ONLY. DIMENSIONS ARE APPROXIMATE.