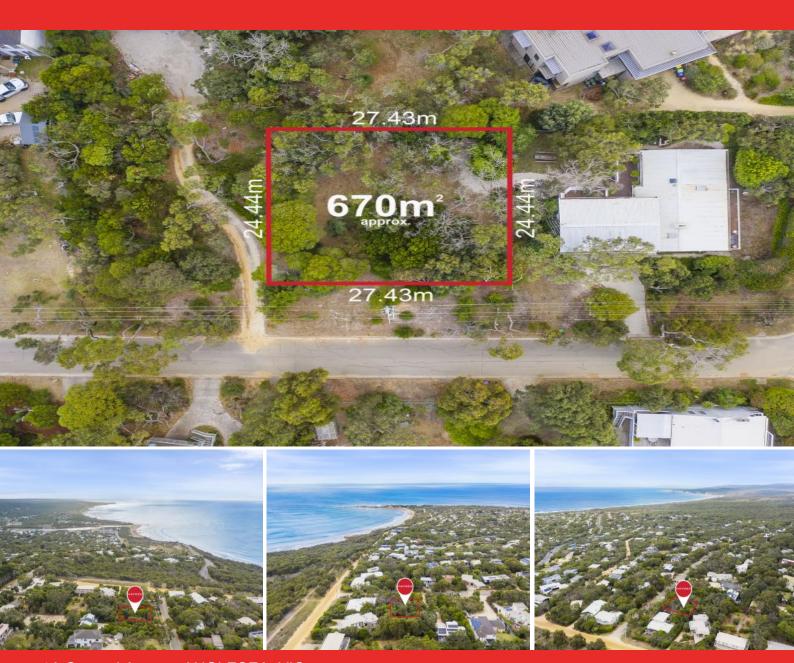

## **Opportunity Awaits**

Being 670sqm in total size, with a width of 27.5m and a depth of 24.5m (approximately), there is ample room to design something special. Our town is fortunate to have highly talented local architects and builders, and this is the perfect opportunity to take advantage of their expertise.

The property's North-facing rear orientation, availability of all services, and ready-to-build status make it an ideal location to create your dream home and take advantage of what our beautiful town has to offer (STCA). Don't let this opportunity slip away? act now to secure this amazing parcel of land in Anglesea.

**Price:** \$985,000 - \$1,080,000

Property Type: Land Land: 670 m2