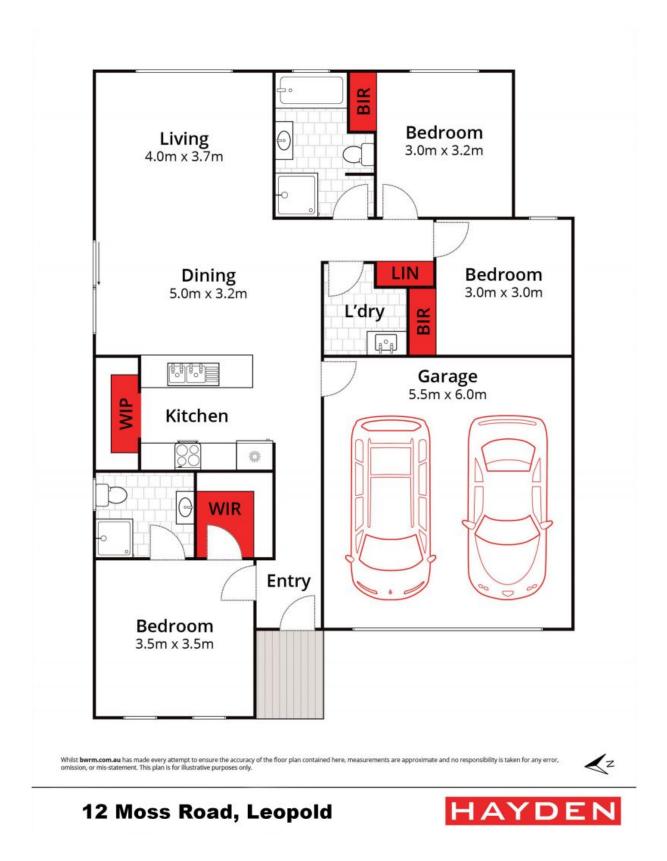

The interiors are in immaculate condition, evoking a light and airy ambience throughout the home. The open plan living/dining/kitchen zone creates a beautiful setting for relaxation or dinner parties, with a sliding door opening onto the north-facing alfresco area. The kitchen features a breakfast bar, walk-in pantry and stainless steel appliances (dishwasher and 900mm oven/gas cooktop).

The main bedroom boasts a walk-in robe and en suite. Two additional bedrooms with built-in robes share close access to the main bathroom, while the laundry completes the layout. Ducted heating, a split-system air conditioner and ceiling fans keep you in absolute comfort. Low-maintenance landscaping surrounds the entire home, while the remote double garage fe