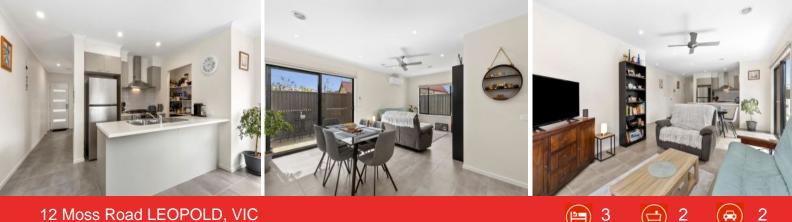

The interiors are in immaculate condition, evoking a light and airy ambience throughout the home. The open plan living/dining/kitchen zone creates a beautiful setting for relaxation or dinner parties, with a sliding door opening onto the north-facing alfresco area. The kitchen features a breakfast bar, walk-in pantry and stainless steel appliances (dishwasher and 900mm oven/gas cooktop).

The main bedroom boasts a walk-in robe and en suite. Two additional bedrooms with built-in robes share close access to the main bathroom, while the laundry completes the layout. Ducted heating, a split-system air conditioner and ceiling fans keep you in absolute comfort. Low-maintenance landscaping surrounds the entire home, while the remote double garage fe