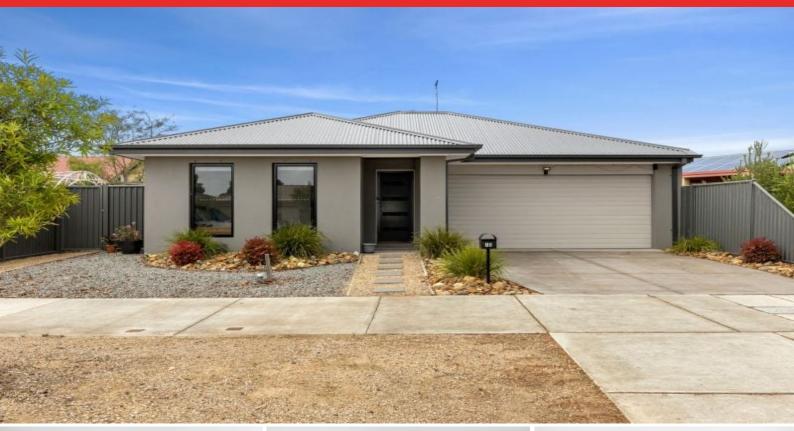

## A Terrific Investment Or Future First Home!

Have you been searching for the perfect investment property or your future first home? This low-maintenance residence just three years old, is the one you've been waiting for!

The interiors are in immaculate condition, evoking a light and airy ambience throughout the home. The open plan living/dining/kitchen zone creates a beautiful setting for relaxation or dinner parties, with a sliding door opening onto the north-facing alfresco area. The kitchen features a breakfast bar, walk-in pantry and stainless steel appliances (dishwasher and 900mm oven/gas cooktop).

The main bedroom boasts a walk-in robe and en suite. Two additional bedrooms with built-in robes share close access to the main bathroom, while the laundry completes the layout. Ducted heating, a split-system air conditioner and ceiling fans keep you in absolute comfort. Low-maintenance landscaping surrounds the entire home, while the remote double garage fe