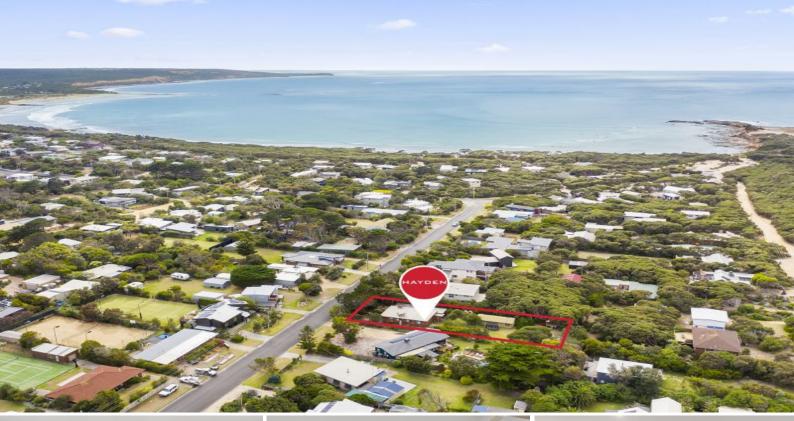

#### Hear the Ocean From Your Doorstep

Lazy beach days are on the menu, every day all year ?round at 22 Eleventh Avenue. With the beach only 350m away, you'll find yourself venturing down to the water several times a day, no need to pack the car! Grab your board for a surf at Point Roadknight, or stroll over to the back beach and absorb the stunning landscape and views?the choice is yours!

Located in a very sought-after Point Roadknight pocket, this huge 1394 sqm block surrounded with majestic mature Moonah trees is overflowing with potential. So close to the beach you can hear the waves crashing and feel the salt in the air.