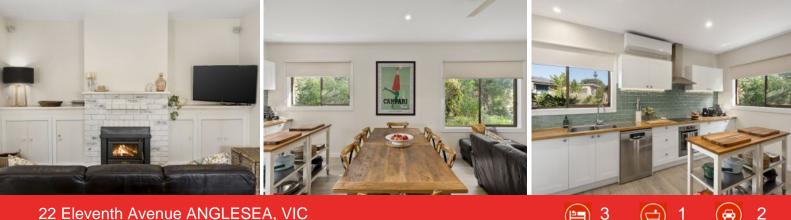

There's three bedrooms, one being extra-large to easily fit some additional bunks for large family groups. The updated homestead-style kitchen with timber benchtops, feature LED lighting and stunning jade subway tiles adds a light and bright sophistication to this coastal gem. The integrated dining and living space has a feature wood burner fireplace and bui

22 Eleventh Avenue

ANGLESEA, VIC