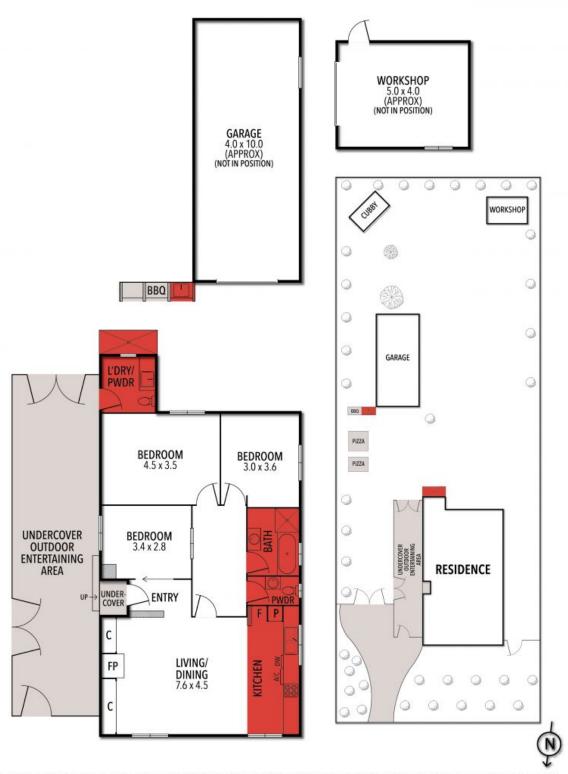

## 22 ELEVENTH AVENUE, ANGLESEA

THE ABOVE PLAN IS AN ARTIST'S IMPRESSION ONLY, IT INCLUDES ELEMENTS THAT ARE FOR DISPLAY PURPOSES ONLY AND MAY NOT BE TO SCALE. LANDSCAPING SHOWN IS INDICATIVE ONLY. DIMENSIONS ARE APPROXIMATE.