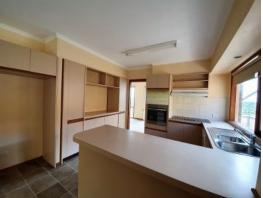

## Large Home in Highton with Views

This two storey house with views from the lounge and balcony. The home consists of open plan living zoned into dining, lounge room and living area, the living area opens to outside paved living space and also is adjacent to the kitchen which consists of electric appliances, dishwasher and island bench. A paved outdoor area, and side yard.