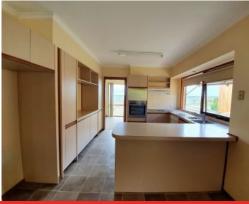

## Large Home in Highton with Views

This two storey house with views from the lounge and balcony. The home consists of open plan living zoned into dining, lounge room and living area, the living area opens to outside paved living space and also is adjacent to the kitchen which consists of electric appliances, dishwasher and island bench. A paved outdoor area, and side yard.