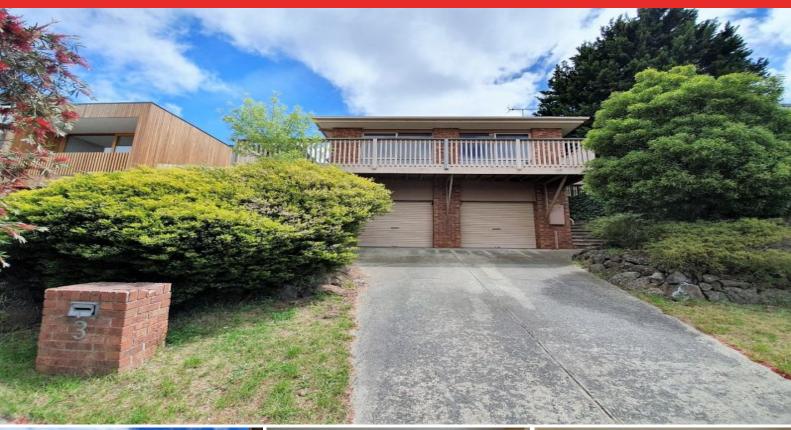

3 Lansbury Crescent HIGHTON, VIC

4

2

## Large Home in Highton with Views

This two storey house with views from the lounge and balcony. The home consists of open plan living zoned into dining, lounge room and living area, the living area opens to outside paved living space and also is adjacent to the kitchen which consists of electric appliances, dishwasher and island bench. A paved outdoor area, and side yard.

- ? Views of Highton and the surrounds, with the front facing balcony.
- ? Four great sized Bedrooms, the master featuring large built in robes and an en-suite. The 3 remaining all have built in robes.
- ? Main Bathroom hosts a separate shower and bath.
- ? Double Lock Up Garage
- ? Split system for heating and cooling

This property is perfectly located within Highton, with access to the Ring Road, and into the main street, with close proximity too Waurn Ponds Shopping Centre and Geelong CBD. Thi

Price: \$540 per week