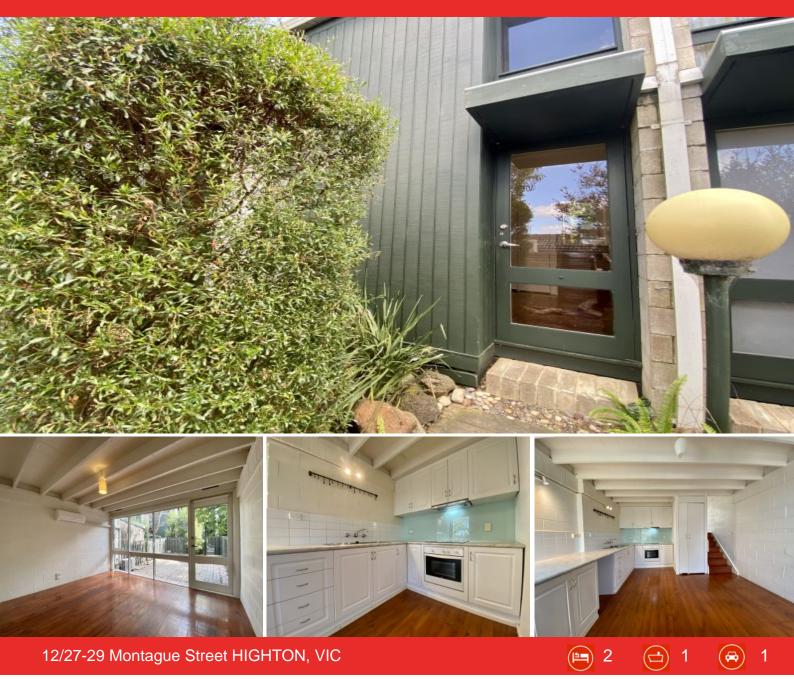

## Privately Positioned & Perfectly Located

Within walking distance to Highton Village shops, eateries, cafes and sporting facilities with the Barwon River precinct is only moments away this neat and fresh two bedroom unit is privately nestled in a treed environment.

Feature Include:

? Multi-level unit with lovely outlook

 $? \ \mbox{Living room with split system heating and cooling and outlook and access to the rear courtyard$ 

? Two good sized bedrooms with built in robes with mirrored sliding doors including shelving, draws and hanging and new carpets

? Bathroom with rakes ceilings, shower over corner spa bath and loads of natural light

? New roller blinds throughout

Price:\$390.00 per weekProperty Type:TownhouseDate Available:Wednesday, 3rd May 2023