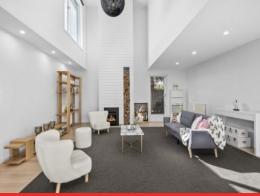

Walking through the oversized solid timber pivoting door into the lobby, residents are greeted by extended ceiling heights and a clearstory window which create an airy appeal while letting in an abundance of natural light.