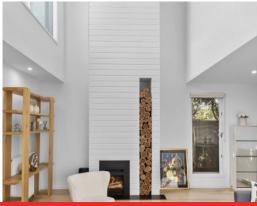

Walking through the oversized solid timber pivoting door into the lobby, residents are greeted by extended ceiling heights and a clearstory window which create an airy appeal while letting in an abundance of natural light.