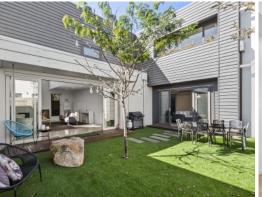

Awash with natural light thanks to a void leading up to north facing windows, this room boasts direct views across the hallway to the generous central courtyard with a built-in bar

**Price:** \$1,400,000 - \$1,500,000