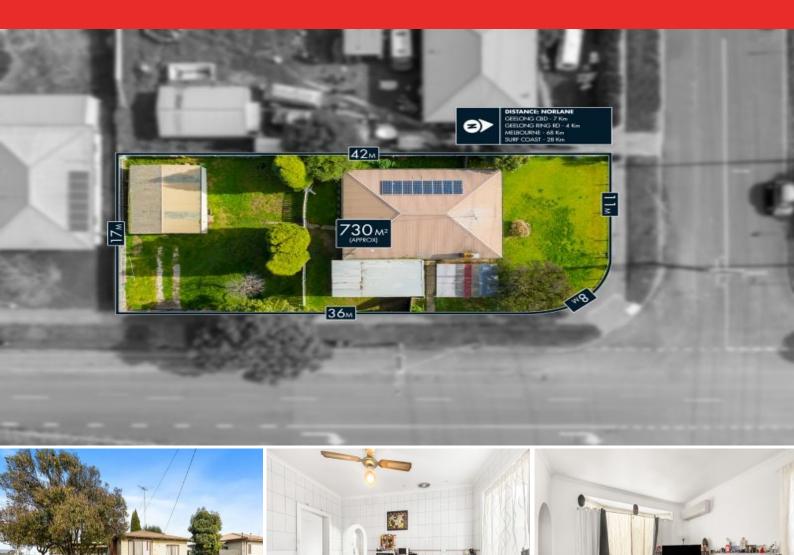

## Fantastic Investment Opportunity Situated on 730m2 (Corner Allotment)

Situated on an approximately 730m2 corner block is this fantastic home providing subdivision potential (STCA) - perfect for first home buyers, investors and developers alike, to take advantage of this great opportunity.

730 sqm corner allotment (STCA)
Situated walking distance to North Shore train station
Close to all amenities
Great investment/development block
Get in touch to avoid the disappointment

Price: Contact Agent Property Type: House

**Land:** 730 m2