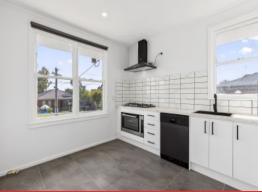

Key Features:

- ? Fully Renovated throughout
- ? New kitchen appliances/ New 900 cooktop /oven/ range-hood
- ? Brand new bathroom
- ? New flooring throughout the home

**Price:** \$500,000 - \$550,000

**Property Type:** House **Land:** 748 m2