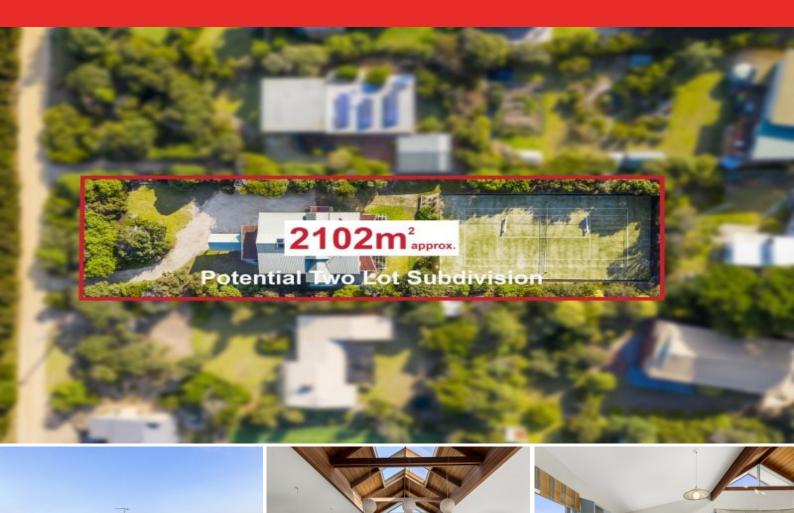

#### Front Row Estate

A once in a lifetime opportunity presents to purchase a family oasis nestled amongst the sand dunes in the prestigious Point Roadknight precinct, only 100m to the beach. This exclusive address boasts one of the largest blocks in the area, covering an impressive 2102sqm, with the potential to be subdivided STCA.

| Price:         | \$4,300,000 |
|----------------|-------------|
| Property Type: | House       |
| Land:          | 2102 m2     |