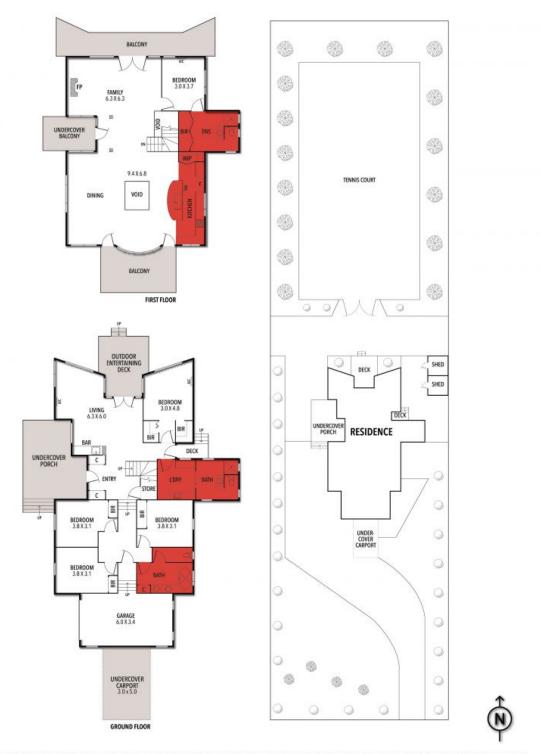

## 152 MELBA PARADE, ANGLESEA

THE ABOVE PLAN IS AN ARTIST'S IMPRESSION ONLY, IT INCLUDES ELEMENTS THAT ARE FOR DISPLAY PURPOSES ONLY AND MAY NOT BE TO SCALE. LANDSCAPING SHOWN IS INDICATIVE ONLY. DIMENSIONS ARE APPROXIMATE.