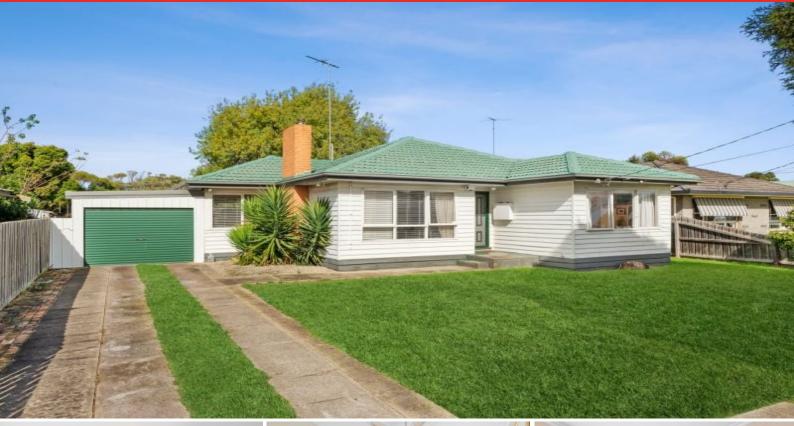

## The Perfect Place To Nest Or Invest!

If you've been searching for the perfect first home or investment property, this is the one for you!

Outside, the covered entertaining area creates a wealth of space for fun-filled gatherings in every season. So why not invite everyone over for a housewarming? A mature tree makes a stunning statement in the backyard, where you can relax under the leafy shade as you watch the kids play. Off-street parking includes a remote carport and a single garage with adjoining storage room.

Located in a peaceful court on approx. 629m2, this home places you a short stroll to public transport, St Albans Reserve and Buckley's Entertainment Centre. The Breakwater Industrial Zone is also within walking distance, where you'll find cafes, fitness studios and play centres. Geelong East Primary School and Newcomb Secondary College are within easy reach,