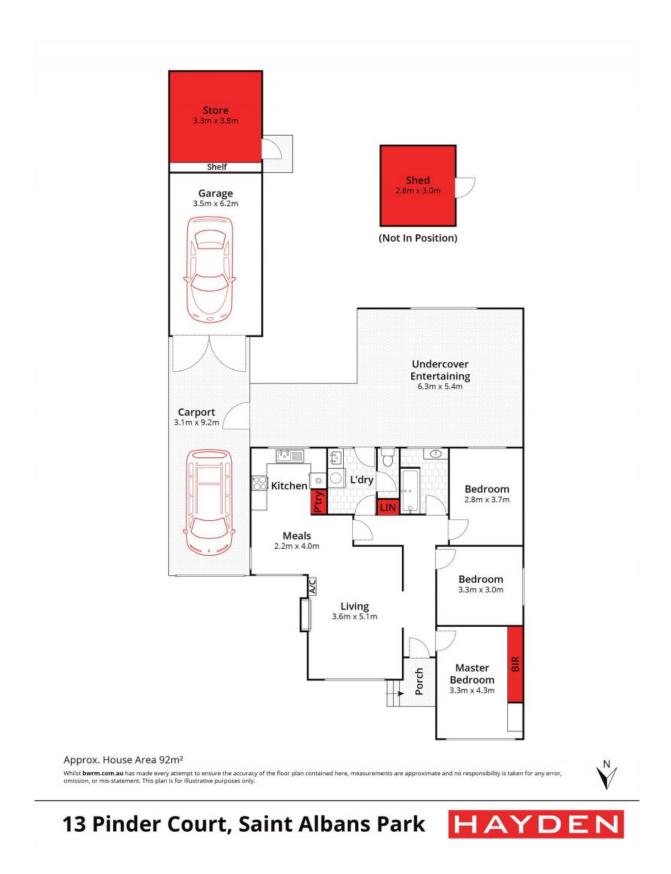

## The Perfect Place To Nest Or Invest!

If you've been searching for the perfect first home or investment property, this is the one for you!

Outside, the covered entertaining area creates a wealth of space for fun-filled gatherings in every season. So why not invite everyone over for a housewarming? A mature tree makes a stunning statement in the backyard, where you can relax under the leafy shade as you watch the kids play. Off-street parking includes a remote carport and a single garage with adjoining storage room.

| Price:         | \$520,000 - \$570,000 |
|----------------|-----------------------|
| Property Type: | House                 |
| Land:          | 629 m2                |