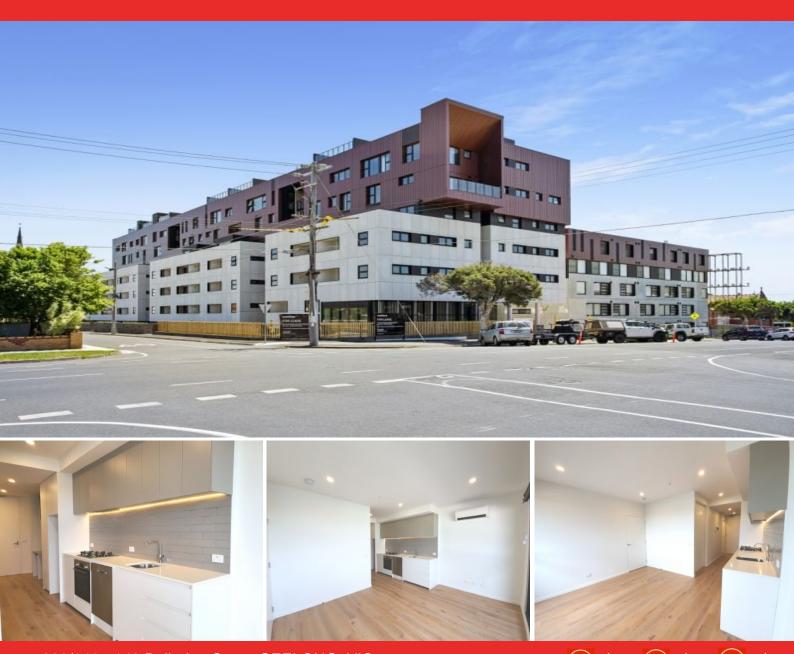

### 202/146 - 148 Bellerine Street GEELONG, VIC

# Perfectly Positioned One Bedroom Apartment - G1 Apartments

Located on the 2nd floor of the G1 Apartment building, in a highly sought after and convenient location in the hub of Geelong's medical district, this modern apartment offers both function and lifestyle.

#### Offering;

- ? Open plan living area with kitchen boasting stainless steel Bosch appliances & stone benchtops
- ? Kitchen with gas cooktop, electric oven dishwasher
- ? The bedroom has built in robes
- ? The bathroom is spacious and practical in design & includes a European laundry
- ? Study nook
- ? Balcony