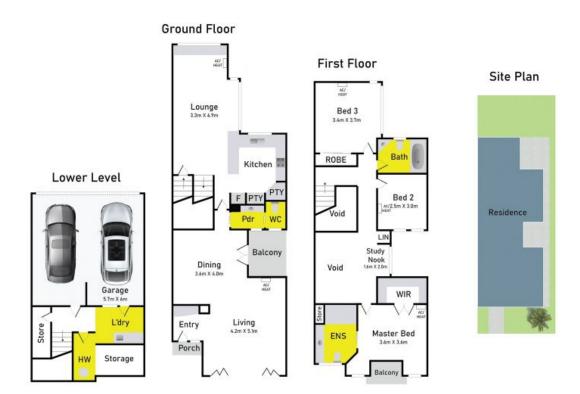

## When Location is Important.

Superbly located on the fringe of the city sits this architectural contemporary townhouse. Consisting of 3 bedrooms, master with ensuite, open plan kitchen with stone benchtops, 2 spacious living areas and secure car parking. The home has a current opportunity to redecorate, add your own touches and personality to this fabulous layout. Just a short stroll to Kardinia Park, Geelong train station, the waterfront or Pakington Street, this may be the lifestyle change you have been looking for.

**Price:** \$795,000 - \$855,000

**Property Type:** Townhouse **Land:** 140 m2