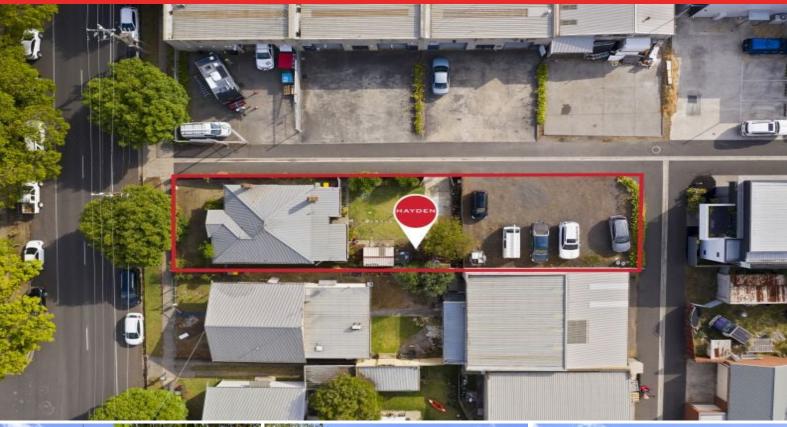

376 Pakington Street NEWTOWN, VIC

## **Position Perfect**

This property presents a wonderful opportunity for the astute renovator, investor or developer. The large parcel of land is approximately 598m?, has 3 street frontages, is zoned MUZ, mixed use and would lend itself to many opportunities (STCA). With a tenant currently in place, on a periodical arrangement, a savvy purchaser can plan their options with this fabulous river end Pakington Street property.

POA Price: Property Type: House Land: 598 m2