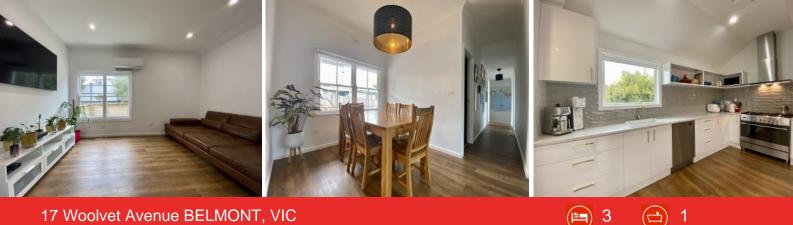

### 17 Woolvet Avenue BELMONT, VIC

Features Include:

- ? Spacious and bright lounge with split system heating and cooling ? Kitchen with stainless steel appliances including 5 burner gas cooktop and dishwasher and an abundance of cupboard and bench space
- ? Sunny adjoining meals area
- ? Master bedroom with walk-in robe
- ? Separate toilet