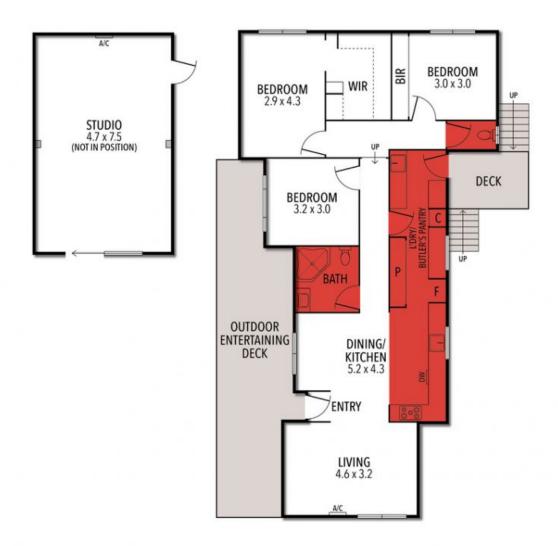

### **17 WOOLVET AVENUE, BELMONT**

THE ABOVE PLAN IS AN ARTIST'S IMPRESSION ONLY, IT INCLUDES ELEMENTS THAT ARE FOR DISPLAY PURPOSES ONLY AND MAY NOT BE TO SCALE. LANDSCAPING SHOWN IS INDICATIVE ONLY. DIMENSIONS ARE APPROXIMATE.