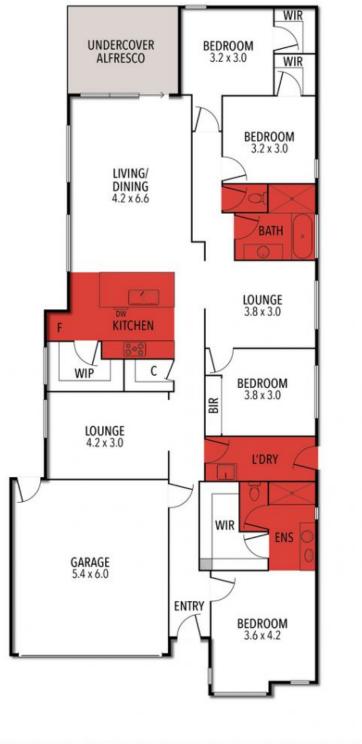

# 41 INGLENOOK CIRCUIT, ARMSTRONG CREEK

THE ABOVE PLAN IS AN ARTIST'S IMPRESSION ONLY, IT INCLUDES ELEMENTS THAT ARE FOR DISPLAY PURPOSES ONLY AND MAY NOT BE TO SCALE. LANDSCAPING SHOWN IS INDICATIVE ONLY. DIMENSIONS ARE APPROXIMATE.