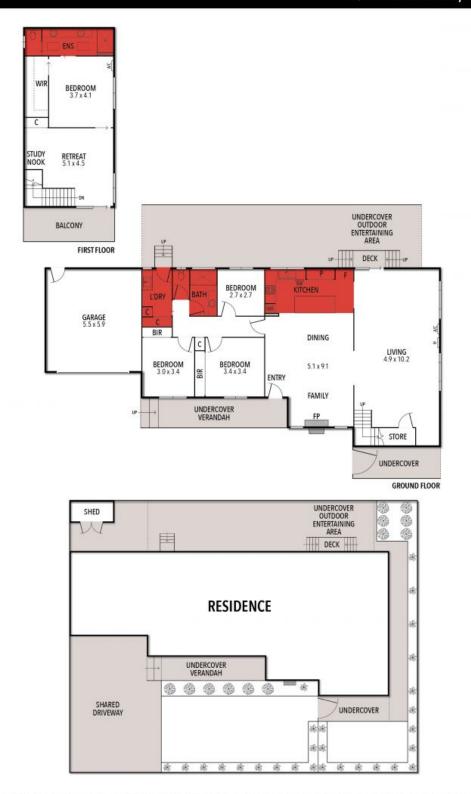

Boasting four bedrooms and three living areas, this home provides generous spaces for comfortable living and entertaining. Downstairs, you'll find two bedrooms with built-in robes, a versatile study that can also serve as a fourth bedroom, and a modern bathroom.

The entertainer's kitchen overlooks a cosy sitting area with a fireplace, creating the perfect spot to curl up with a book. An adjacent generous living space complemented by rich hardwood floors and beachy white plantation shutters, extends to an outside undercover perg

## 2/4 PARK LANE, TORQUAY

THE ABOVE PLAN IS AN ARTIST'S IMPRESSION ONLY, IT INCLUDES ELEMENTS THAT ARE FOR DISPLAY PURPOSES ONLY AND MAY NOT BE TO SCALE. LANDSCAPING SHOWN IS INDICATIVE ONLY. DIMENSIONS ARE APPROXIMATE.