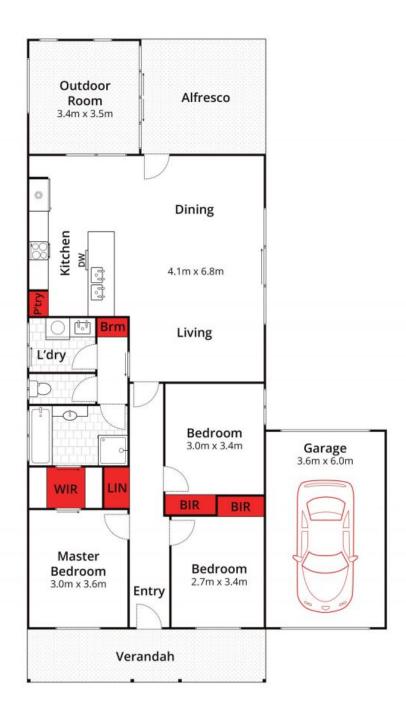

## Make Your Homeowner Dreams A Reality!

Boasting backyard vehicle access, this home presents the ultimate opportunity to break into the property market!

**Price:** \$590,000 - \$620,000

**Property Type:** House **Land:** 430 m2

10 Barney Grove, Leopold