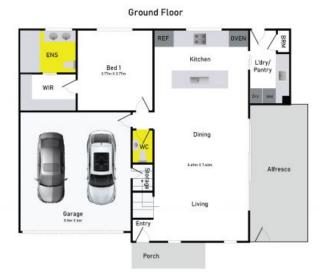

Delivering an exceptional low maintenance lifestyle, the sparkling new interior features:

? A bright open plan living area comprising living, dining room & kitchen.

? Separate laundry off the kitchen which can also be used as a butlers pantry

? Family retreat up stairs

? Access through large sliding glass doors from the main living to a courtyard garden -  $\ensuremath{\mathsf{pe}}$ 

|            |           | M |
|------------|-----------|---|
| <b>E</b> 3 | <u></u> 2 |   |
|            |           |   |

#### 1/14 Wyuna Parade,Belmont

 Whilst Ray White Geelong has made every attempt to ensure the accuracy of the floor plan contained here, measurements are approximate and no responsibility is taken for any error, omission or misstatement. This plan is for itlustrative purposes only.