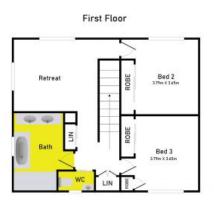

Delivering an exceptional low maintenance lifestyle, the sparkling new interior features:

? A bright open plan living area comprising living, dining room & kitchen.

? Separate laundry off the kitchen which can also be used as a butlers pantry

? Family retreat up stairs

? Access through large sliding glass doors from the main living to a courtyard garden -  $\ensuremath{\mathsf{pe}}$ 

|            |           | M |
|------------|-----------|---|
| <b>E</b> 3 | <u></u> 2 |   |
|            |           |   |

#### 1/14 Wyuna Parade,Belmont

 Whilst Ray White Geelong has made every attempt to ensure the accuracy of the floor plan contained here, measurements are approximate and no responsibility is taken for any error, omission or misstatement. This plan is for itlustrative purposes only.