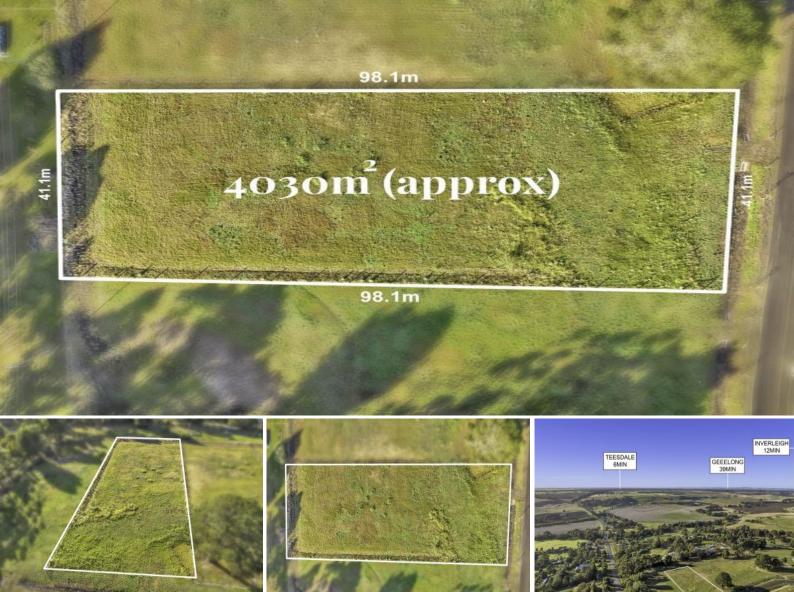

## Titled Land In a Country lifestyle in a Peaceful Setting

"The Manse Estate". On offer 4,034m2 approx. in a quiet country location not too far from Geelong, Ballarat and Melbourne.

Seeing is believing where an inspection onsite is a must to truly immerse in Lifestyle living with elevated magnificent views across the Golden Plains. Build your dream home in this family friendly location only a short stroll to Shelford primary school, tennis courts, recreation reserve and community hall.

Geelong 30-35 min Melbourne 90 min Winchelsea 25 min

| Price:         | \$310,000- \$340,000 |
|----------------|----------------------|
| Property Type: | Land                 |
| Land:          | 4034 m2              |