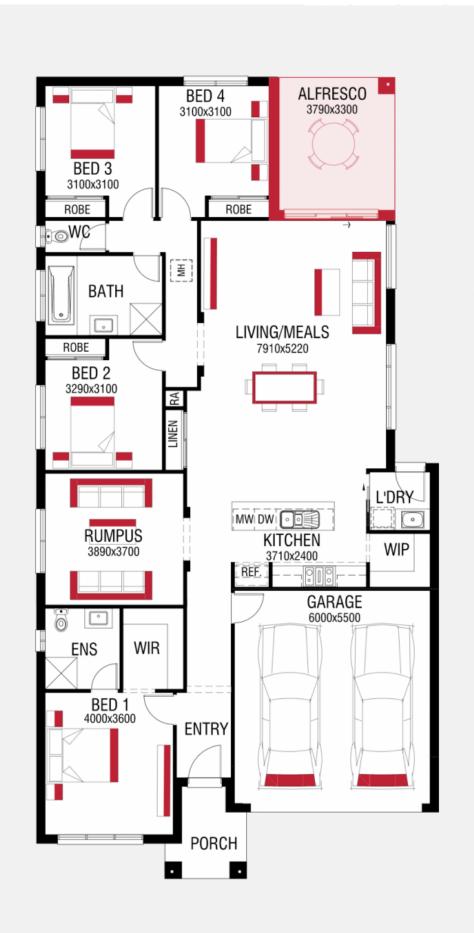

#### Brand New 4 Bedroom Home

This 4-bedroom, 2-bathroom house offers a unique blend of a beach, rural, and urban lifestyle, making it an exceptional opportunity. Its convenient location provides easy access to Barwon Heads Road, nearby beaches, the Ring Road, and the city of Geelong, offering a convenient and well-connected lifestyle. Situated in the desirable Anchoridge Estate, this elegant property has a lot to offer. Here are the key features:

? Master Suite: The house boasts a spacious master suite located at the front. It includes a walk-in robe and an en suite bathroom equipped with a vanity, shower, and toilet.

? Additional Bedrooms: There are three more bedrooms, each featuring built-in wardrobes, providing ample storage space for the occupants.

Open Plan Kitchen and Dining: The house features a large and light-filled open plan kitchen and dining area. The kitchen includes a wide island bench, a 5-burner gas cooktop, a 900

Price: \$530 per week