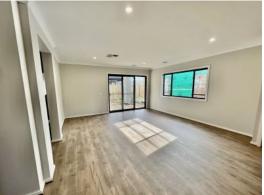

Open Plan Kitchen and Dining: The house features a large and light-filled open plan kitchen and dining area. The kitchen includes a wide island bench, a 5-burner gas cooktop, a 900

Price: \$530 per week