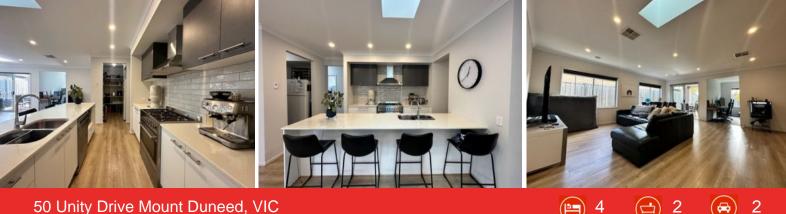

- Spacious open plan living zone and adjoining family room
- Kitchen with a large walk-in pantry and breakfast bar
- Study nook
- Stainless steel dishwasher and 900mm oven, gas cooktop, rangehood
- Master bedroom with walk in robe and ensuite with dual vanity
- Three additional bedrooms with built in robes and main bathroom with separate toilet
- Ducted heating, split-system air conditioner, ceiling fan