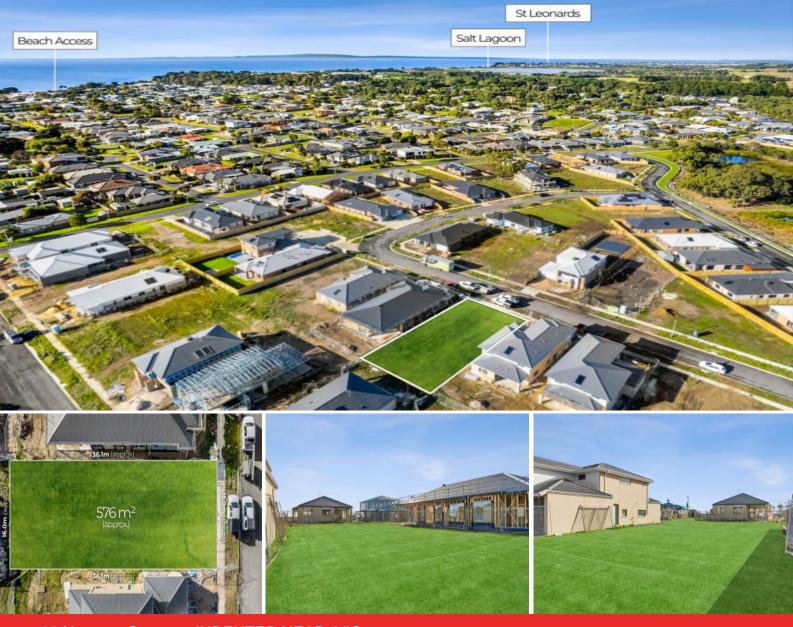

## 26 Newport Crescent INDENTED HEAD, VIC

## Build Your Dream Seaside Haven! All Offers Considered !

This vacant parcel of land, spanning approximately 576 metres, presents an enticing opportunity to construct your ideal residence in the charming coastal town of Indented Head. The property boasts an impressive 16-metre frontage, facilitating convenient access for future caravan or boat parking. Furthermore, its north-facing backyard ensures amply sunlight.

So whether you're dreaming of a stunning holiday home or a permanent seaside lifestyle, you'll need to act swiftly to secure this incredible opportunity!

| Price:         | \$530,000 - \$560,000 |
|----------------|-----------------------|
| Property Type: | Land                  |
| Land:          | 576 m2                |