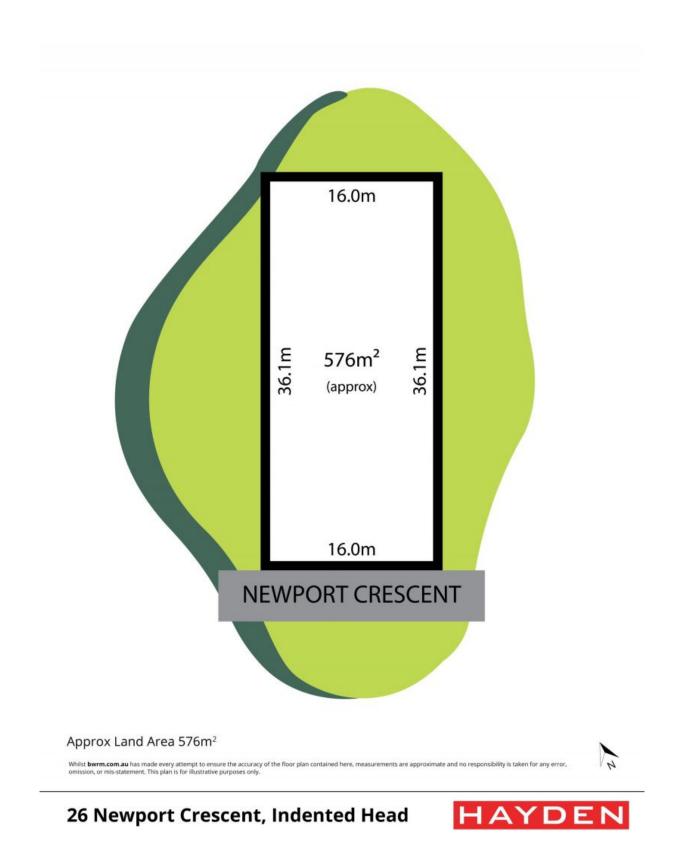

## Build Your Dream Seaside Haven! All Offers Considered !

This vacant parcel of land, spanning approximately 576 metres, presents an enticing opportunity to construct your ideal residence in the charming coastal town of Indented Head. The property boasts an impressive 16-metre frontage, facilitating convenient access for future caravan or boat parking. Furthermore, its north-facing backyard ensures amply sunlight.

So whether you're dreaming of a stunning holiday home or a permanent seaside lifestyle, you'll need to act swiftly to secure this incredible opportunity!

| Price:         | \$530,000 - \$560,000 |
|----------------|-----------------------|
| Property Type: | Land                  |
| Land:          | 576 m2                |