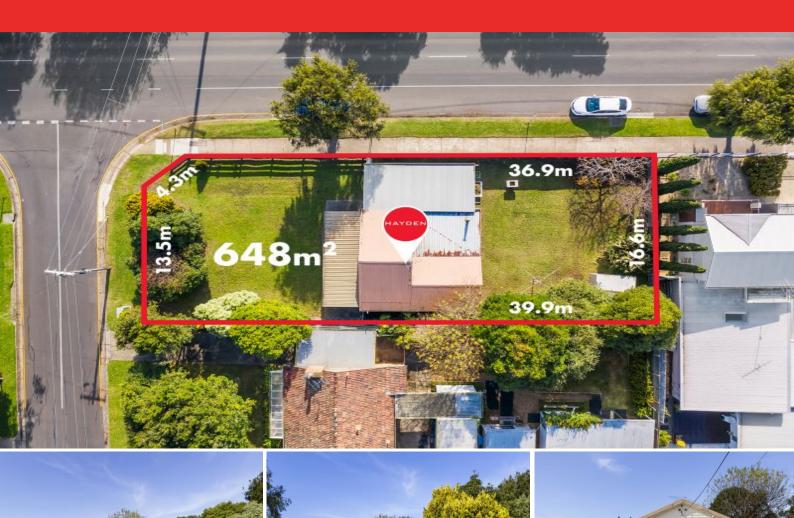

#### Subdivision Potential!

This charming property located in Old Torquay, offers the rare chance to redevelop a spacious corner block of approx. 648sqm perfectly positioned to build 2-3 separate dwellings (STCA). The highly sought after location paired with the great land size presents an unrivaled piece of real estate perfect for any buyer. In the family for over 34 years, the once in a lifetime opportunity to get your hands on this unique property has finally arisen. Hosting a rustic fa?ade and vintage interior, it really encapsulates the spirit of Old Torquay. The existing 2 bedroom property has a charming open plan kitchen/living room, making it a great holiday home for entertaining family and friends with the added features of a split system and single garage.

Price: \$1,150,000 - \$1,250,000

Property Type: House Land: 648 m2