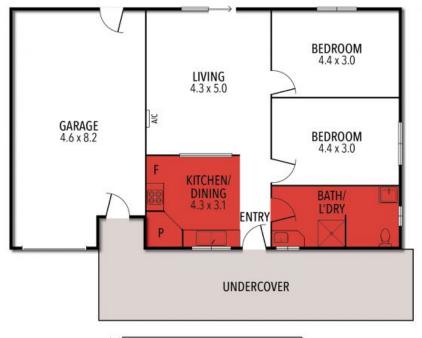

#### Subdivision Potential!

This charming property located in Old Torquay, offers the rare chance to redevelop a spacious corner block of approx. 648sqm perfectly positioned to build 2-3 separate dwellings (STCA). The highly sought after location paired with the great land size presents an unrivaled piece of real estate perfect for any buyer. In the family for over 34 years, the once in a lifetime opportunity to get your hands on this unique property has finally arisen. Hosting a rustic fa?ade and vintage interior, it really encapsulates the spirit of Old Torquay. The existing 2 bedroom property has a charming open plan kitchen/living room, making it a great holiday home for entertaining family and friends with the added features of a split system and single garage.

## 22 HENTY STREET, TORQUAY

THE ABOVE PLAN IS AN ARTIST'S IMPRESSION ONLY, IT INCLUDES ELEMENTS THAT ARE FOR DISPLAY PURPOSES ONLY AND MAY NOT BE TO SCALE. LANDSCAPING SHOWN IS INDICATIVE ONLY. DIMENSIONS ARE APPROXIMATE.