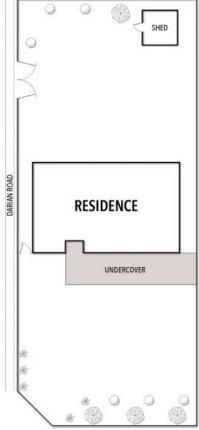

#### Subdivision Potential!

This charming property located in Old Torquay, offers the rare chance to redevelop a spacious corner block of approx. 648sqm perfectly positioned to build 2-3 separate dwellings (STCA). The highly sought after location paired with the great land size presents an unrivaled piece of real estate perfect for any buyer. In the family for over 34 years, the once in a lifetime opportunity to get your hands on this unique property has finally arisen. Hosting a rustic fa?ade and vintage interior, it really encapsulates the spirit of Old Torquay. The existing 2 bedroom property has a charming open plan kitchen/living room, making it a great holiday home for entertaining family and friends with the added features of a split system and single garage.

## 22 HENTY STREET, TORQUAY

THE ABOVE PLAN IS AN ARTIST'S IMPRESSION ONLY, IT INCLUDES ELEMENTS THAT ARE FOR DISPLAY PURPOSES ONLY AND MAY NOT BE TO SCALE. LANDSCAPING SHOWN IS INDICATIVE ONLY. DIMENSIONS ARE APPROXIMATE.