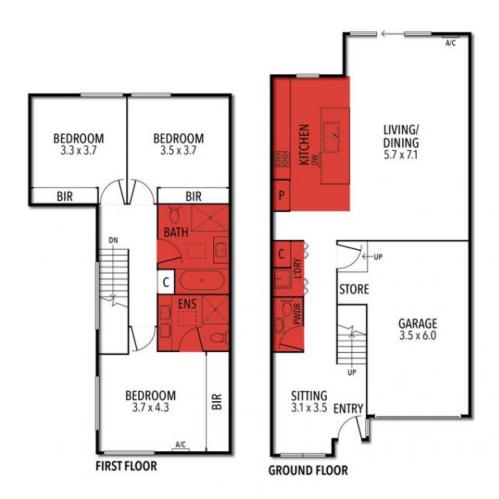

## Convenient Low Maintenance Lifestyle

Your low maintenance lifestyle awaits in this stylish and spacious inner city townhouse. Featuring 3 bedrooms, 2 bathrooms, modern kitchen with stone benchtops and a large north facing open plan living area which leads directly to the exotic courtyard. You will delight in the convenience of being only minutes from the train station, Kardinia Park, Pakington Street and the City Centre. Act now to secure your dream future.

## Laurie McGovan

0412167677

laurie@haydengeelong.com.au

THE ABOVE PLAN IS AN ARTIST'S IMPRESSION ONLY, IT INCLUDES ELEMENTS THAT ARE FOR DISPLAY PURPOSES ONLY AND MAY NOT BE TO SCALE. LANDSCAPING SHOWN IS INDICATIVE ONLY. DIMENSIONS ARE APPROXIMATE.