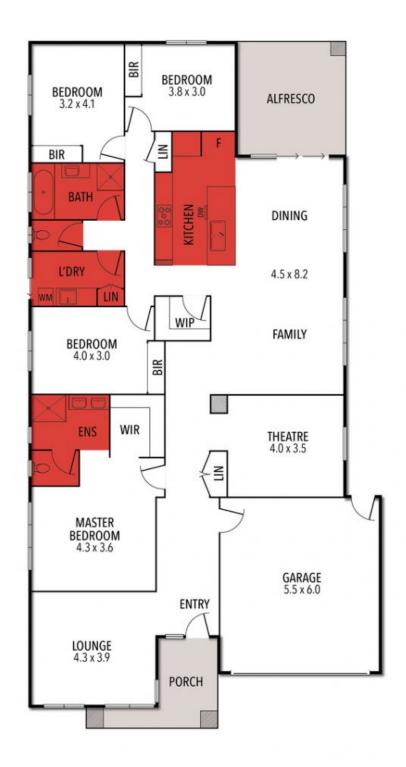

Property Type: House

Date Available: Monday, 19th June 2023

**Land:** 447.8199 m2

## **HAYDEN**

**Anna Vines** 

Jade Sweeney

0493 223 192

0429087550

 $anna@hay dengeelong.com. \\ \verb|\dot{a}ade@hay dengeelong.com.au|$ 

THE ABOVE PLAN IS AN ARTIST'S IMPRESSION ONLY, IT INCLUDES ELEMENTS THAT ARE FOR DISPLAY PURPOSES ONLY AND MAY NOT BE TO SCALE.

LANDSCAPING SHOWN IS INDICATIVE ONLY. DIMENSIONS ARE APPROXIMATE.