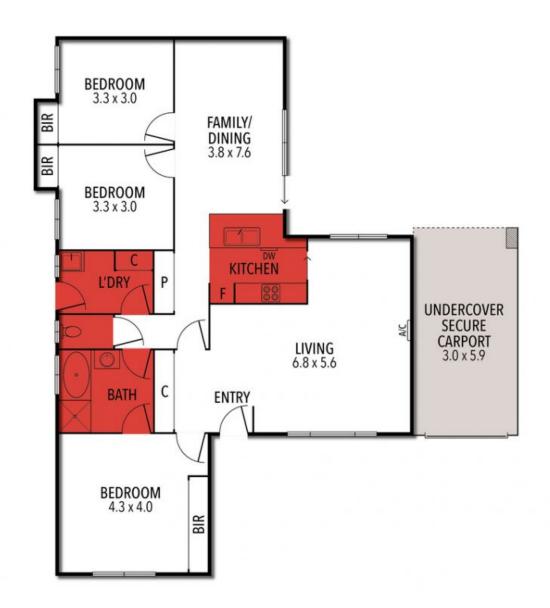

## Single Level Allure in Standout Location

Welcome to 22 Filipi Drive, St Albans Park! This charming 3-bedroom, 1-bathroom house is the perfect family home. Situated on a generous 645 sqm block, this property offers plenty of space for outdoor activities and entertaining guests.

The bedrooms are spacious and bright, with windows that let in plenty of natural light and complimented by built in robes. The bathroom is modern and stylish, with a separate toilet for added convenience. The garage provides ample space for one car, with additional off-street parking available.

## Glenn Hardman

0419006480

glenn@haydengeelong.com.au

THE ABOVE PLAN IS AN ARTIST'S IMPRESSION ONLY, IT INCLUDES ELEMENTS THAT ARE FOR DISPLAY PURPOSES ONLY AND MAY NOT BE TO SCALE. LANDSCAPING SHOWN IS INDICATIVE ONLY. DIMENSIONS ARE APPROXIMATE.