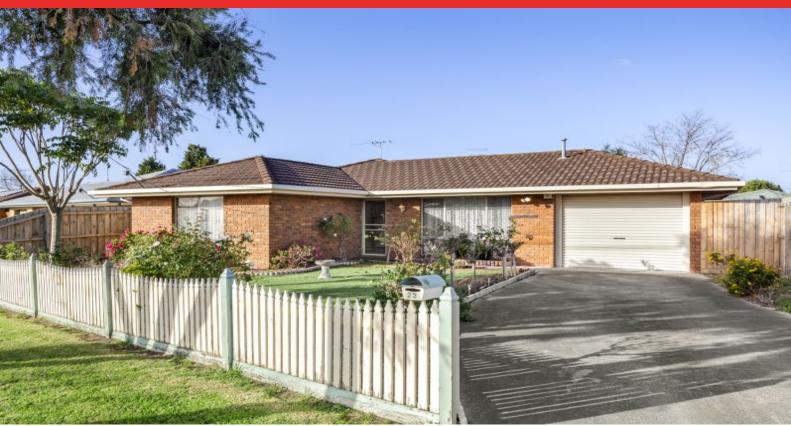

## 22 Filipi Drive ST ALBANS PARK, VIC

3

## Single Level Allure in Standout Location

Welcome to 22 Filipi Drive, St Albans Park! This charming 3-bedroom, 1-bathroom house is the perfect family home. Situated on a generous 645 sqm block, this property offers plenty of space for outdoor activities and entertaining guests.

**Price:** \$500,000 - \$550,000

**Property Type:** House **Land:** 645 m2