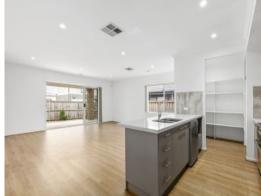

Entertain in style with undercover alfresco, exposed aggregate concrete and low maintenance grassed rear yard, multiple garden shedding for storage.

Key features:

Fantastic 4 bedrooms with 2 separate living areas. Ducted heating/cooling throughout.