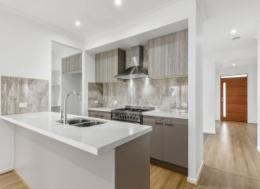

Entertain in style with undercover alfresco, exposed aggregate concrete and low maintenance grassed rear yard, multiple garden shedding for storage.

Key features:

Fantastic 4 bedrooms with 2 separate living areas. Ducted heating/cooling throughout.