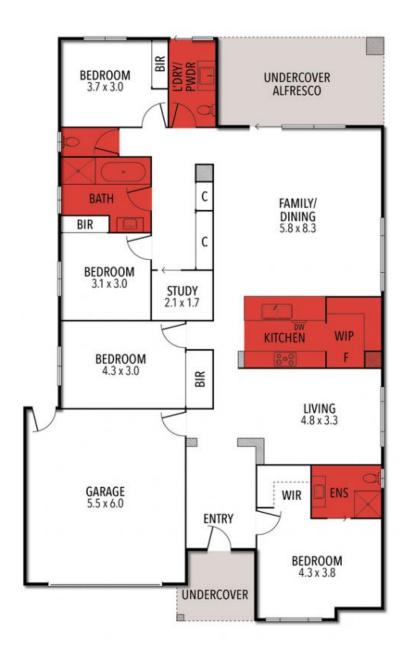

Entertain in style with undercover alfresco, exposed aggregate concrete and low maintenance grassed rear yard, multiple garden shedding for storage.

Key features:

Fantastic 4 bedrooms with 2 separate living areas. Ducted heating/cooling throughout.

## **HAYDEN**

Sam Hayden

Laurie McGovan

0412167677

samh@hayden.com.au laurie@haydengeelong.com.au

THE ABOVE PLAN IS AN ARTIST'S IMPRESSION ONLY, IT INCLUDES ELEMENTS THAT ARE FOR DISPLAY PURPOSES ONLY AND MAY NOT BE TO SCALE. LANDSCAPING SHOWN IS INDICATIVE ONLY. DIMENSIONS ARE APPROXIMATE.