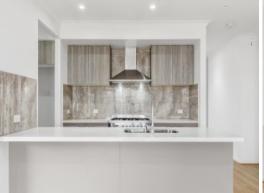

Entertain in style with undercover alfresco, exposed aggregate concrete and low maintenance grassed rear yard, multiple garden shedding for storage.

Key features:

Fantastic 4 bedrooms with 2 separate living areas. Ducted heating/cooling throughout.