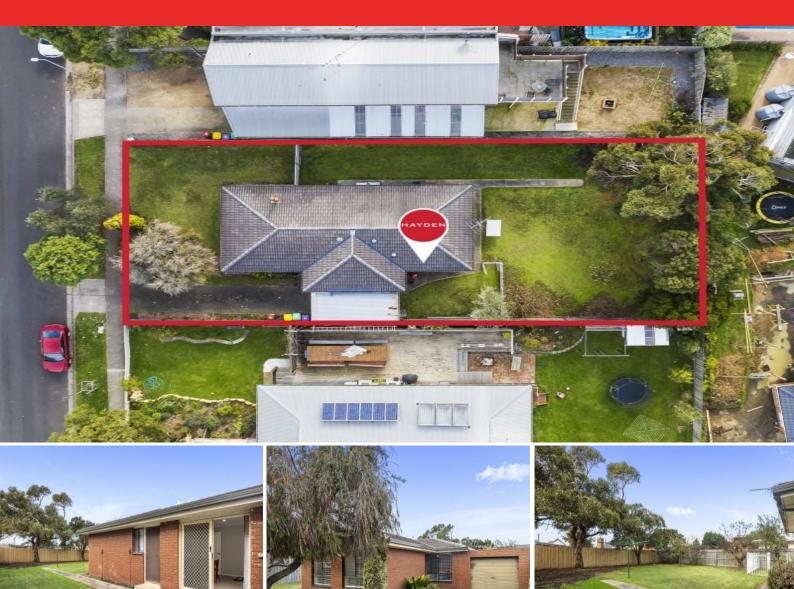

## 24 Endeavour Drive TORQUAY, VIC

#### 650mt Walk To The Beach in Minutes!

This property is situated on a serene street near the beach, making it an ideal choice for those seeking a low-maintenance single-level home. The living area is bright and airy, offering ample space and connecting seamlessly with the kitchen and dining area. The centrally located bathroom has been setup into two separate rooms for convenience and have been fully renovated. All three bedrooms are generously sized, with the master bedroom featuring an ensuite and a built-in robe.

The backyard faces east, providing an optimal orientation for entertaining and basking in the winter sun. Additionally, the property is conveniently located within walking distance to shops, Deep Creek Reserve, and Fisherman's Beach.