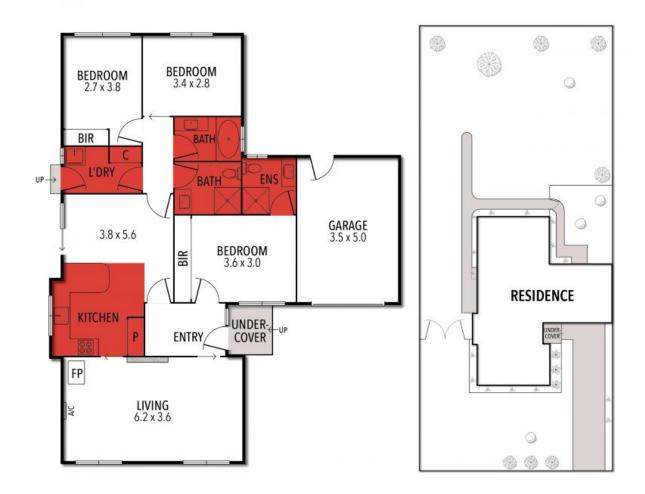

#### 650mt Walk To The Beach in Minutes!

This property is situated on a serene street near the beach, making it an ideal choice for those seeking a low-maintenance single-level home. The living area is bright and airy, offering ample space and connecting seamlessly with the kitchen and dining area. The centrally located bathroom has been setup into two separate rooms for convenience and have been fully renovated. All three bedrooms are generously sized, with the master bedroom featuring an ensuite and a built-in robe.

Price: \$1,080,000 - \$1,120,000

Property Type: House Land: 651 m2

## **Kieran O'Dwyer**

0423050825

0409332381

bens@hayden.com.au

kierano@hayden.com.au

THE ABOVE PLAN IS AN ARTIST'S IMPRESSION ONLY, IT INCLUDES ELEMENTS THAT ARE FOR DISPLAY PURPOSES ONLY AND MAY NOT BE TO SCALE. LANDSCAPING SHOWN IS INDICATIVE ONLY. DIMENSIONS ARE APPROXIMATE.