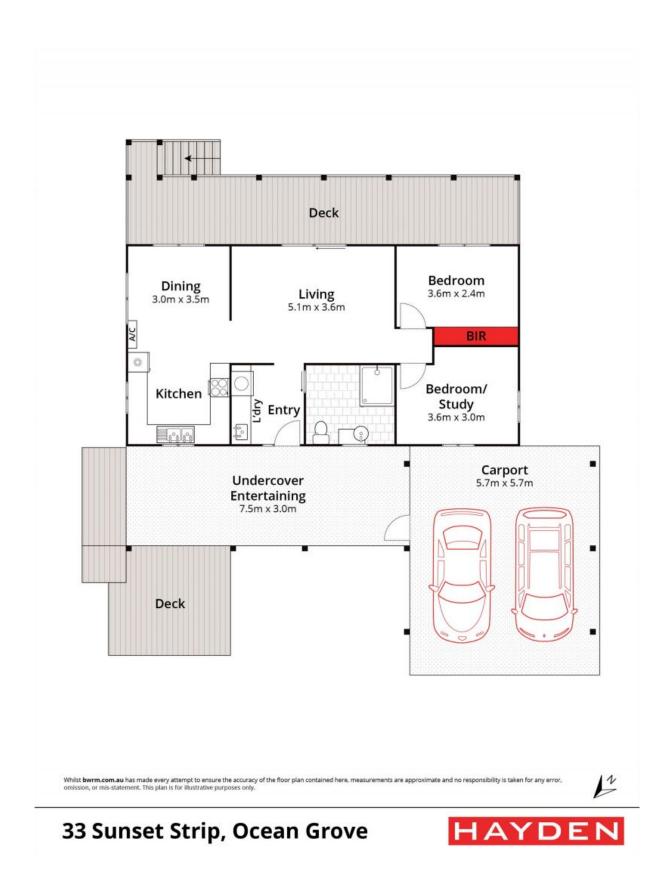

## Unbeatable views across the dunes

Two queen-size bedrooms include the master with mirrored robes and are serviced by a large, recently updated bathroom with a frameless glass shower and timber vanity off the roomy entrance hall. The hall also hides a modern Euro-style laundry, discreetly tucked behind floor-to-ceiling cupboards.