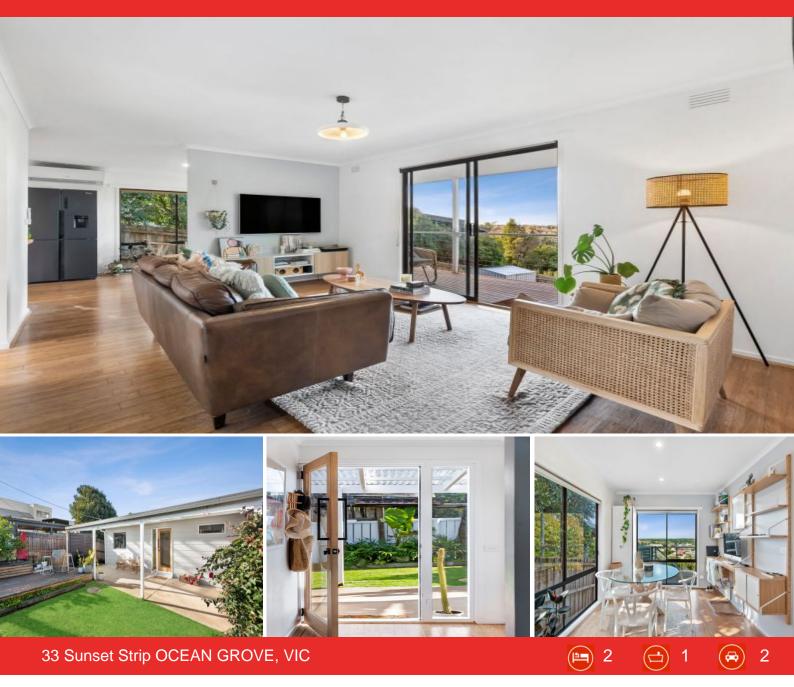

## Unbeatable views across the dunes

Two queen-size bedrooms include the master with mirrored robes and are serviced by a large, recently updated bathroom with a frameless glass shower and timber vanity off the roomy entrance hall. The hall also hides a modern Euro-style laundry, discreetly tucked behind floor-to-ceiling cupboards.