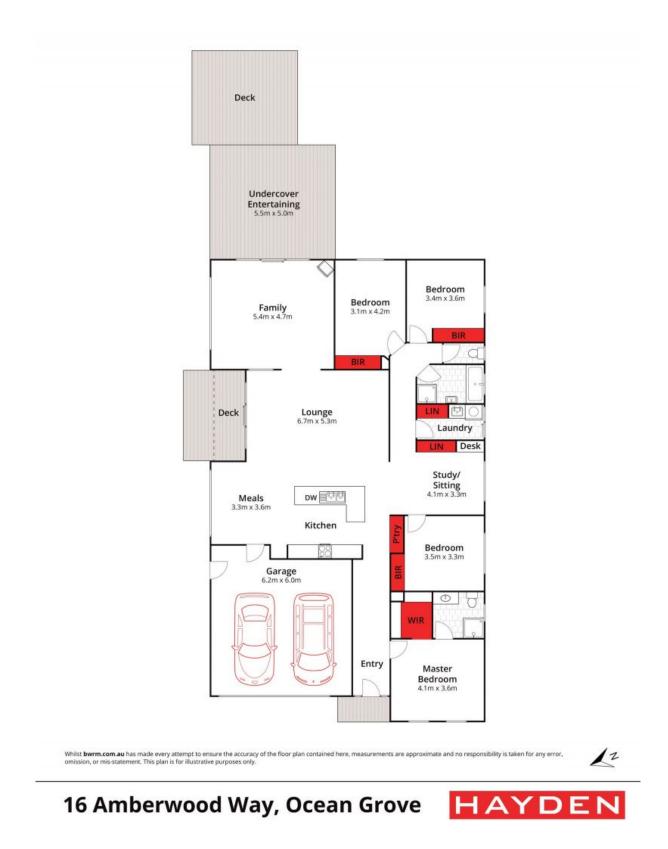

## Modern Family Meets Coastal Cool

All living zones are differentiated by position, size and flexibility of use. The study/sitting room benefits from built in joinery, the family room hosting a wood fire and alfresco access; and the living adjacent to the huge kitchen fitted with upgraded stainless steel appliances and commodious island bench.

The plush masters suite enjoys private placement to the front of the home, completed by a capacious walk in robe and ensuite bathroom. Three further bedrooms are positioned to the rear, each with built in robes and pretty garden outlooks.