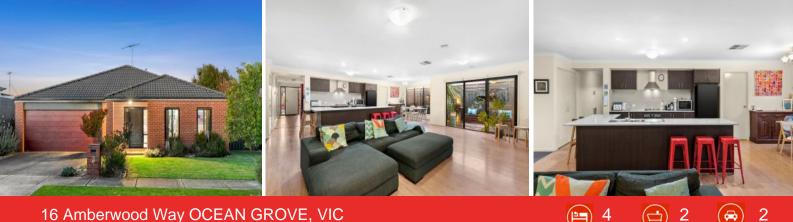

## Modern Family Meets Coastal Cool

All living zones are differentiated by position, size and flexibility of use. The study/sitting room benefits from built in joinery, the family room hosting a wood fire and alfresco access; and the living adjacent to the huge kitchen fitted with upgraded stainless steel appliances and commodious island bench.

## HAYDEN

Lynley Bassett

0448515925

Penny Dawson

0448510200

 $lynley @haydenocean grove. {\it quernay} @haydenocean grove.com.$ 

16 Amberwood Way

**OCEAN GROVE, VIC**