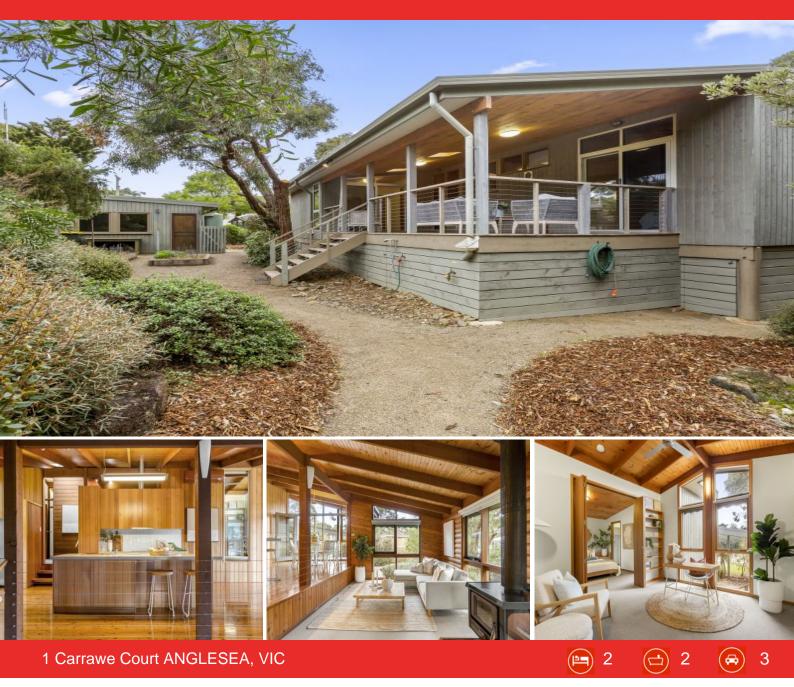

#### **Coastal Charmer**

Prepare to be charmed by the delights of 1 Carrawe Court, Anglesea, a tranquil retreat in a sought-after location, surrounded by natural beauty and close to the best that the Surf Coast has to offer.

 Price:
 \$1,150,000 - \$1,250,000

 Property Type:
 House

 Land:
 708 m2

Outside, you'll find beautiful native gardens, a vegetable patch, a woodshed, and even an outdoor shower to rinse off after a day at the beach. The property is equipped with solar panels, ensuring sustainable living and potential

ANGLESEA, VIC

**1 Carrawe Court**