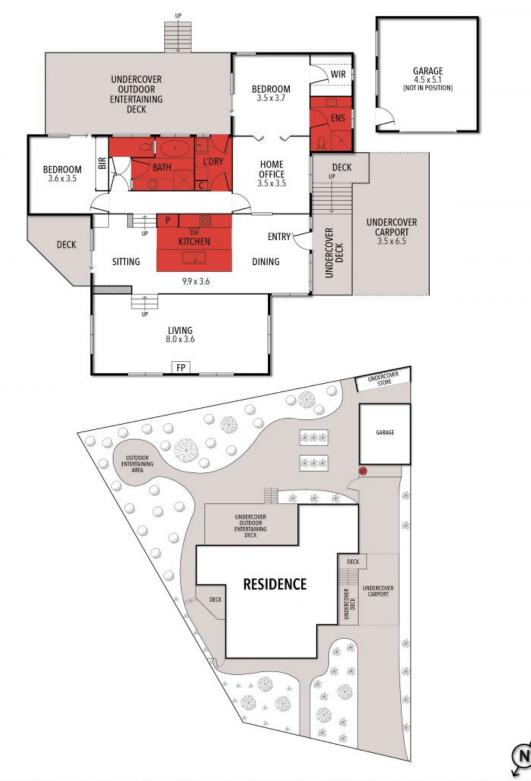

## **1 CARRAWE COURT, ANGLESEA**

THE ABOVE PLAN IS AN ARTIST'S IMPRESSION ONLY, IT INCLUDES ELEMENTS THAT ARE FOR DISPLAY PURPOSES ONLY AND MAY NOT BE TO SCALE. LANDSCAPING SHOWN IS INDICATIVE ONLY. DIMENSIONS ARE APPROXIMATE.