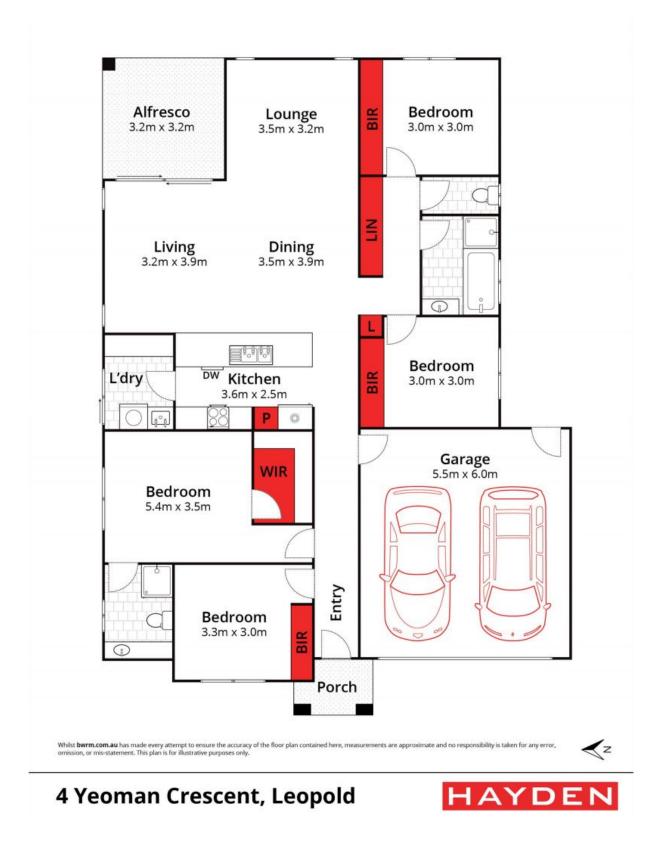

## Low-maintenance family living

Discover a charming brick home in a convenient Leopold locale, offering comfort, convenience, and a low-maintenance lifestyle ideal for families, investors, or those seeking an affordable entry into the property market.

Don't miss out on this fantastic opportunity to secure an affordable home in a family-friendly neighbourhood. Embrace low-maintenance living and make this Leopold residence your own!

| Price:         | \$630,000 - \$660,000 |
|----------------|-----------------------|
| Property Type: | House                 |
| Land:          | 380 m2                |