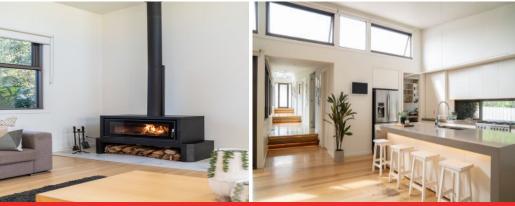

Tasmanian oak flooring flows throughout this family home along with soaring ceilings and an immediate sense of space. The open plan layout that includes a high spec kitchen with oversize island bench, statement lighting and walk-in pantry effortlessly combines elegance and functionality, allowing for seamless living and entertaining whilst stunning lighting creates a beautiful dining zone and the wood burning fireplace adds ambiance and warmth. Throughout this space, every detail has been carefully considered to maximise the location and northerly aspect including high line windows and sliding doors to the covered alfresco