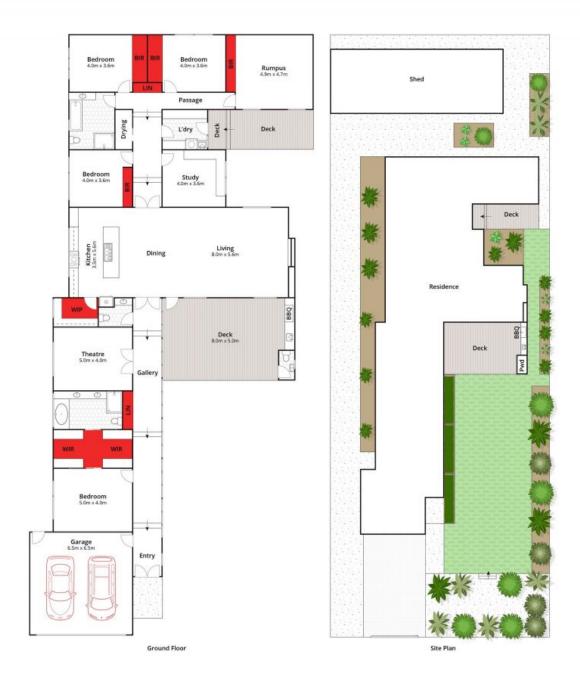

**Price:** \$2,000,000 - \$2,200,000

**Property Type:** House **Land:** 1364 m2

## **HAYDEN**

**Hugh McKewan** 

**Lynley Bassett** 

0417538779

0448515925

hugh@haydenocean grove.c bymle y@haydenocean grove.com.a

Approx Land Area 1364m<sup>2</sup>

Whilst bwrm.com.au has made every attempt to ensure the accuracy of the floor plan contained here, measurements are approximate and no responsibility is taken for any error omission, or mis-statement. This plan is for illustrative purposes only.