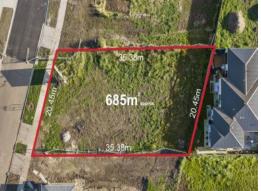

## Central Gem

Centrally located in the new premium Rivers edge development sits this fantastic 685 sqm parcel of land. Titled and ready to build on this block benefits from having a north facing backyard, wide frontage and all the services connected and ready to go.

**Price:** \$330,000 - \$360,000

**Property Type:** Land **Land:** 685 m2