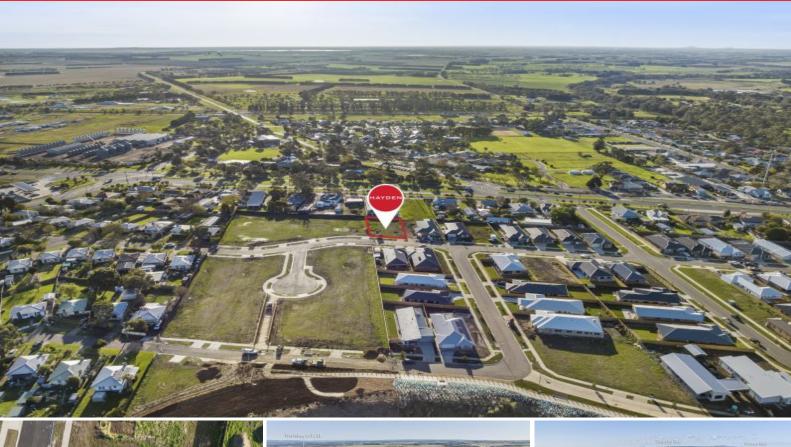

## 16 Davidson Street WINCHELSEA, VIC

## Central Gem

Centrally located in the new premium Rivers edge development sits this fantastic 685 sqm parcel of land. Titled and ready to build on this block benefits from having a north facing backyard, wide frontage and all the services connected and ready to go.

Positioned within easy walking distance to the Barwon River, shopping strip, primary school, train station, golf course and all that Winchelsea has to offer this block presents a fantastic opportunity for someone to build a new home.