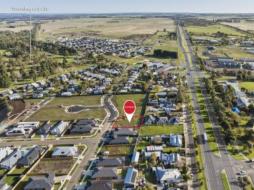

## Central Gem

Centrally located in the new premium Rivers edge development sits this fantastic 685 sqm parcel of land. Titled and ready to build on this block benefits from having a north facing backyard, wide frontage and all the services connected and ready to go.

Positioned within easy walking distance to the Barwon River, shopping strip, primary school, train station, golf course and all that Winchelsea has to offer this block presents a fantastic opportunity for someone to build a new home.