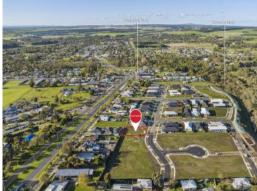

## Central Gem

Centrally located in the new premium Rivers edge development sits this fantastic 685 sqm parcel of land. Titled and ready to build on this block benefits from having a north facing backyard, wide frontage and all the services connected and ready to go.

Positioned within easy walking distance to the Barwon River, shopping strip, primary school, train station, golf course and all that Winchelsea has to offer this block presents a fantastic opportunity for someone to build a new home.